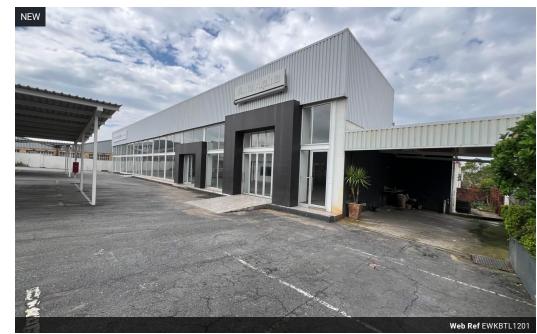

## Showroom Property to Rent in Kensington B, Randburg

This impressive 1,201sqm showroom/dealership property, situated on a generous 4,063sqm stand, is available to rent immediately at R120,000 per month (excluding VAT). Located on the bustling main road of Bram Fischer Drive in Kensington B, Randburg, this neat free-standing property enjoys excellent visibility and accessibility—ideal for a car dealership or similar business. The premises offer ample customer and staff parking, all covered by carports at the front of the property, and are secured with two entrance

The interior boasts a spacious and well-maintained showroom area, complemented by five private offices, kitchenettes, and separate male and female bathrooms. Additionally, the property includes a dedicated wash bay complete with water supply and