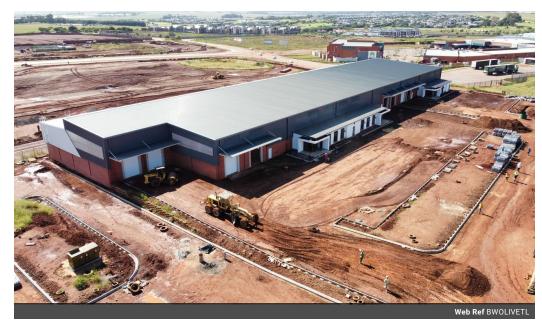

# Olivewood Hub Warehousing

**Warehouse (1)** From R76 per m<sup>2</sup> Size from 1,223m<sup>2</sup> to 2,196m<sup>2</sup>

# Brand new industrial development in Glen Marais with units available to let

Units raging from 1223m2 to 2196m2
Good truck access to all units
Within a secure warehousing estate
Close to the R21 highway on-ramp and off-ramp
Multiple units of different sizes with small offices and large warehousing
Decent height to the eaves
3-phase power
Boomed access control with 24 hour security
Ample parking
A-grade finishes
Located in the main logistical hub of Gauteng

### **Features**

- ✓ Units raging from 1223m2 to 2196m2
- ✓ Within a secure warehousing estate
- Multiple units of different sizes with small offices and large warehousing
- Ample parking
- ✓ Located in the main logistical hub of Gauteng
- ✓ Good truck access to all units
- ✓ Close to the R21 highway on-ramp and off-ramp
- Decent height to the eaves
- 3-phase power
- ✓ Boomed access control with 24 hour security
- A-grade finishes