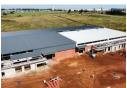

# Olivewood Hub Warehousing

**Warehouse (1)** From R76 per m<sup>2</sup> Size from 1,223m<sup>2</sup> to 2,196m<sup>2</sup>

# Brand new industrial development in Glen Marais with units available to let

Units raging from 1223m2 to 2196m2
Good truck access to all units
Within a secure warehousing estate
Close to the R21 highway on-ramp and off-ramp
Multiple units of different sizes with small offices and large warehousing
Decent height to the eaves
3-phase power
Boomed access control with 24 hour security
Ample parking
A-grade finishes
Located in the main logistical hub of Gauteng

### **Features**

- ✓ Units raging from 1223m2 to 2196m2
- ✓ Within a secure warehousing estate
- Multiple units of different sizes with small offices and large warehousing
- Ample parking
- ✓ Located in the main logistical hub of Gauteng
- ✓ Good truck access to all units
- ✓ Close to the R21 highway on-ramp and off-ramp
- Decent height to the eaves
- 3-phase power
- ✓ Boomed access control with 24 hour security
- A-grade finishes