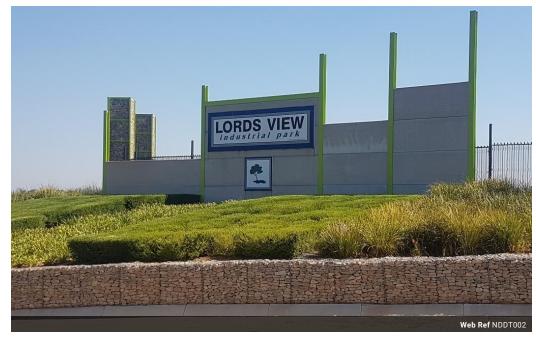

# **Lords View**

Warehouse (1) From R58 per m² Size from 3,500m² to 10,000m²

## Industrial Park in Chloorkop

Building to be build to clients specification Sought after stands that are moving quickly