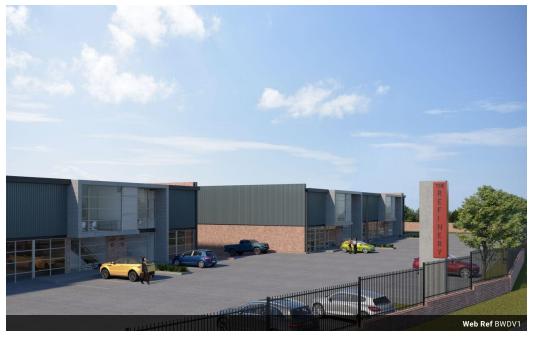

## Wilbart Mini Warehouses

Warehouses (28) From R2,999,999 per m<sup>2</sup> Size from 300m<sup>2</sup> to 300m<sup>2</sup>

## New 300m2 mini warehouses for sale

Brand new AAA-grade 300m2 mini warehouses for sale in a new development centrally located in the east rand near main highways such as the N12, R24 and N3. Within close proximity to 0.R Tambo International Airport.

## Features

- ✓ Brand new AAA-grade development
- ✓ 4 allocated parking bays per unit
- ✓ Good height to the eaves
- Main road exposure

- ✓ 300m2 mini units
- ✓ 3 Phase power
- ✓ Secure park with 24hr security
- AAA-grade finishes