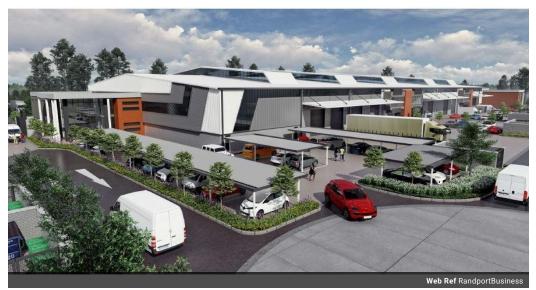

# Ranport Business Park

Warehouses (10) From R62,832 per m² Size from 840m² to 2,565m²

Excellent Highway exposure Easy access to highway network Centrally located Fibre Established industrial node Available July 2019

## Features

- ✓ Excellent Highway exposure
- Centrally located
- Established industrial node

- ✓ Easy access to highway network
- ✓ Fibre
- ✓ Available July 2019