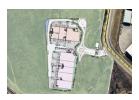

# Ranport Business Park

Warehouses (10) From R62,832 per m² Size from 840m² to 2,565m²

Excellent Highway exposure Easy access to highway network Centrally located Fibre Established industrial node Available July 2019

## Features

- ✓ Excellent Highway exposure
- Centrally located
- Established industrial node

- ✓ Easy access to highway network
- ✓ Fibre
- ✓ Available July 2019