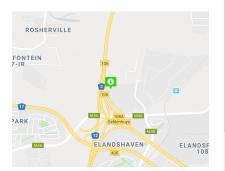

# Ranport Business Park

Warehouses (10) From R62,832 per m² Size from 840m² to 2,565m²

Excellent Highway exposure Easy access to highway network Centrally located Fibre Established industrial node Available July 2019

## Features

- ✓ Excellent Highway exposure
- Centrally located
- Established industrial node

- ✓ Easy access to highway network
- ✓ Fibre
- ✓ Available July 2019