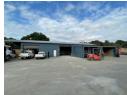

## 2000sqm hardware store on a 12000 sqm stand

This impressive 2,000m² hardware store is situated in the bustling commercial hub of Midrand, offering high visibility and easy accessibility. Positioned on a generous 12,000m² stand, the property includes approximately 10,000m² of open yard space, ideal for outdoor storage, vehicle access, or future expansion. The store itself is well-designed for retail and trade operations, featuring a balance of showroom and warehouse space to support inventory and logistics. With three offices and a spacious boardroom, the property also caters to administrative and management functions, making it a well-rounded space for both customer service and business operations.