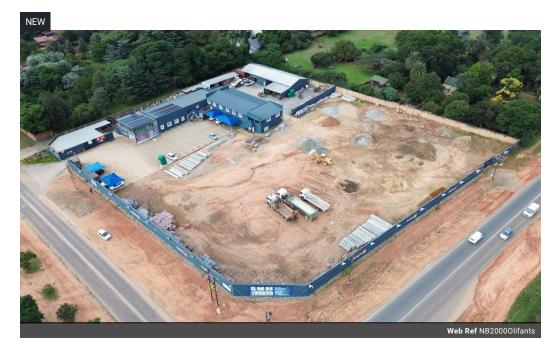

## 2000sqm hardware store on a 12000 sqm stand

This impressive 2,000m² hardware store is situated in the bustling commercial hub of Midrand, offering high visibility and easy accessibility. Positioned on a generous 12,000m² stand, the property includes approximately 10,000m² of open yard space, ideal for outdoor storage, vehicle access, or future expansion. The store itself is well-designed for retail and trade operations, featuring a balance of showroom and warehouse space to support inventory and logistics. With three offices and a spacious boardroom, the property also caters to administrative and management functions, making it a well-rounded space for both customer service and business operations.

Security and sustainability are standout features of this property. It is equipped with a full Al-powered camera surveillance system,