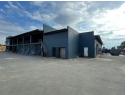

## 2000sqm hardware store on a 12000 sqm stand

This impressive 2,000m² hardware store is situated in the bustling commercial hub of Midrand, offering high visibility and easy accessibility. Positioned on a generous 12,000m² stand, the property includes approximately 10,000m² of open yard space, ideal for outdoor storage, vehicle access, or future expansion. The store itself is well-designed for retail and trade operations, featuring a balance of showroom and warehouse space to support inventory and logistics. With three offices and a spacious boardroom, the property also caters to administrative and management functions, making it a well-rounded space for both customer service and business operations.