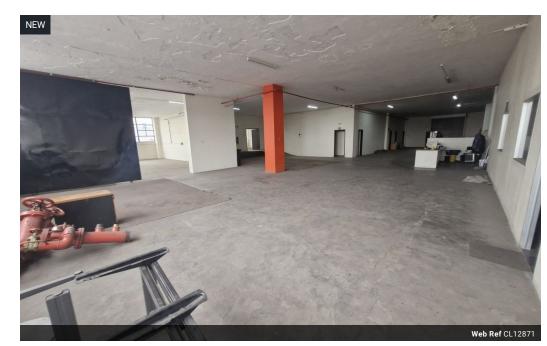

## Secure & Versatile 1,140m² Warehouse in Wynberg, Sandton

Unlock operational efficiency with this well-maintained 1,140m² warehouse, ideally located in the heart of Wynberg, Sandton. Designed for smooth logistics, the unit features an on-grade roller door, allowing easy access for loading and unloading. Its clean, functional layout offers a professional workspace suitable for storage, light manufacturing, or distribution.

Set within a secure industrial complex, the property benefits from stringent security measures and a professional tenant mix, creating a safe and collaborative environment. With ample on-site parking and quick access to key transport routes, this is a prime opportunity for businesses seeking a secure, accessible, and dependable industrial facility in a premium location. Contact us today