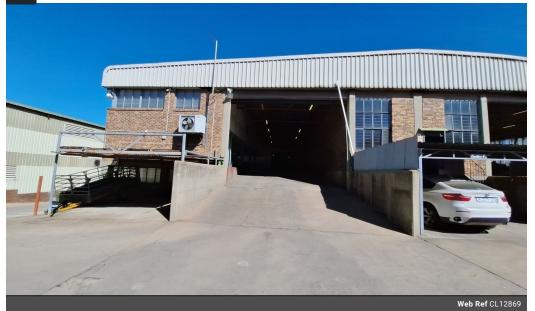

## R61,355 pm

Gross Monthly Rental R61,355 Excl. VAT Monthly Rates R4,515.2 Excl. VAT

Monthly Levy R850.8 Excl. VAT

Versatile Industrial Space in Wynberg, Sandton - 1,038m<sup>2</sup> with Offices, Power & Security

Unlock potential with this well-located industrial property in Wynberg, Sandton, featuring 512m<sup>2</sup> of modern office space and 526m<sup>2</sup> of warehouse area—perfectly suited for a range of business operations. With air-conditioned offices, a kitchen, two bathrooms, and a reliable three-phase power supply, the facility offers comfort and functionality for both administrative and industrial use.

Convenience is enhanced by covered parking for staff and clients, while 24-hour security surveillance ensures peace of mind. Positioned in one of Johannesburg's prime industrial nodes, this property boasts excellent accessibility and visibility, making it an