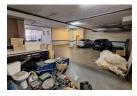

Unlock potential with this well-located industrial property in Wynberg, Sandton, featuring 512m<sup>2</sup> of modern office space and 526m<sup>2</sup> of warehouse area—perfectly suited for a range of business operations. With air-conditioned offices, a kitchen, two bathrooms, and a reliable three-phase power supply, the facility offers comfort and functionality for both administrative and industrial use.

Convenience is enhanced by covered parking for staff and clients, while 24-hour security surveillance ensures peace of mind. Positioned in one of Johannesburg's prime industrial nodes, this property boasts excellent accessibility and visibility, making it an

## Features

Zoning Industrial

Interior Air Conditioning Power 3 Phase

Yes

Yes

Exterior Security Covered Parking Bays Sizes Floor Size Land Size

1,038m<sup>2</sup> 1,038m<sup>2</sup>