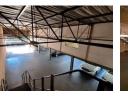

Unlock potential with this well-located industrial property in Wynberg, Sandton, featuring 512m<sup>2</sup> of modern office space and 526m<sup>2</sup> of warehouse area—perfectly suited for a range of business operations. With air-conditioned offices, a kitchen, two bathrooms, and a reliable three-phase power supply, the facility offers comfort and functionality for both administrative and industrial use.