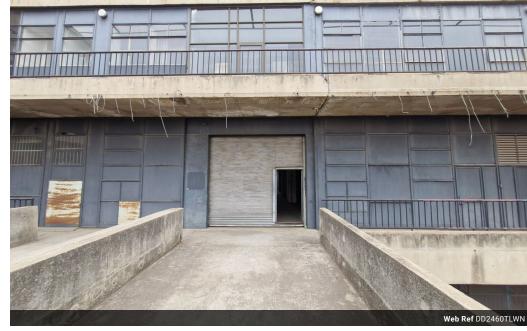

## Large open plan warehouse with versatile uses

This highly sought-after ground-level warehouse offers exceptional main road exposure, making it ideal for businesses requiring visibility and accessibility. Featuring a spacious open-plan layout with a dedicated trade counter, the property is designed for seamless operations. A large roller shutter door provides efficient loading and offloading, while the high ceilings enhance storage capacity. The warehouse is well-lit with ample natural light, creating a functional and inviting space for both staff and customers.

Security is a top priority, with robust measures including controlled access, perimeter fencing, and CCTV surveillance. The strategic location ensures easy access to major transport routes, enhancing logistics and distribution capabilities. With its combination of