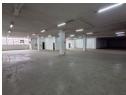

## Large open plan warehouse with versatile uses

This highly sought-after ground-level warehouse offers exceptional main road exposure, making it ideal for businesses requiring visibility and accessibility. Featuring a spacious open-plan layout with a dedicated trade counter, the property is designed for seamless operations. A large roller shutter door provides efficient loading and offloading, while the high ceilings enhance storage capacity. The warehouse is well-lit with ample natural light, creating a functional and inviting space for both staff and customers.

Security is a top priority, with robust measures including controlled access, perimeter fencing, and CCTV surveillance. The strategic location ensures easy access to major transport routes, enhancing logistics and distribution capabilities. With its combination of