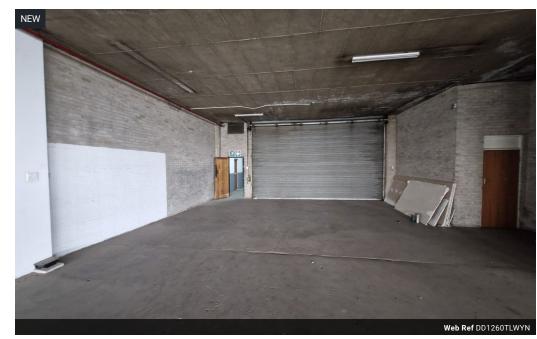

## Spacious industrial warehouse unit in an industrial split level warehouse

This industrial warehouse to let in Wynberg, Sandton, offers an ideal space for businesses looking for a secure and accessible location. The property features an on-grade roller shutter door for easy loading and unloading, providing smooth operations for various industrial activities. With ample floor space and a well-maintained interior, it is perfectly suited for warehousing, distribution, or light manufacturing.

The warehouse is situated in a secure industrial complex, offering peace of mind with 24-hour security and controlled access. Its prime location provides excellent connectivity to major highways, making it a convenient option for businesses seeking proximity

## **Features**

Zoning Industrial

Interior
Floor Loading Cap.
Power 3 Phase
Power Amps

10 Tn/m² Yes 200 **Exterior** Security

Yes

Sizes

Floor Size Land Size Building Height 1,260m<sup>2</sup> 4,000m<sup>2</sup> 20m