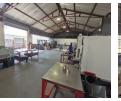

## R36,000 pm

Gross Monthly Rental R36,000 Excl. VAT Monthly Rates R1 Excl. VAT

Monthly Levy R1 Excl. VAT

Positioned in a thriving industrial hub , view this warehouse ToLet

Set your business up for success with this strategically located 400m<sup>2</sup> industrial warehouse in the heart of Wynberg. Designed for efficiency, the space features a spacious open-plan layout, excellent height, and abundant natural light. A large roller shutter door provides easy access, while the three-phase power supply makes it ideal for storage, distribution, or light manufacturing.

## Zoning Industrial

Interior

Floor Loading Cap. Air Conditioning Power 3 Phase Power Amps 10 Tn/m<sup>2</sup>

Yes

Yes

100

Exterior Open Parking Bays **Sizes** Floor Size Land Size Building Height

400m² 3,000m² 6m