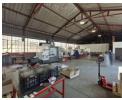

## R36,000 pm

Gross Monthly Rental R36,000 Excl. VAT Monthly Rates R1 Excl. VAT

Monthly Levy R1 Excl. VAT

Positioned in a thriving industrial hub , view this warehouse ToLet

Set your business up for success with this strategically located 400m<sup>2</sup> industrial warehouse in the heart of Wynberg. Designed for efficiency, the space features a spacious open-plan layout, excellent height, and abundant natural light. A large roller shutter door provides easy access, while the three-phase power supply makes it ideal for storage, distribution, or light manufacturing.

## Zoning Industrial

Interior

Floor Loading Cap. Air Conditioning Power 3 Phase Power Amps 10 Tn/m<sup>2</sup>

Yes

Yes

100

Exterior Open Parking Bays **Sizes** Floor Size Land Size Building Height

400m² 3,000m² 6m