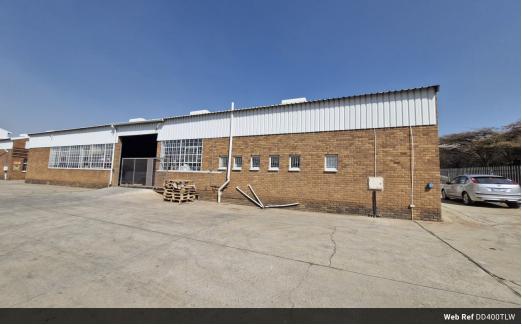

#### Neat and versatile Industrial warehouse space

10 Tn/m<sup>2</sup>

Yes

Yes

100

Discover the ideal space for your business in the heart of Wynberg, Sandton. This versatile warehouse boasts a spacious openplan layout, high ceilings for optimized vertical storage, and ample natural light to enhance productivity. A large roller shutter door ensures easy loading and unloading, while the three-phase power supply accommodates various industrial operations, making it well-suited for warehousing, distribution, or light manufacturing.

Located in a secure industrial area with 24-hour security, this property offers both safety and convenience. Its strategic position provides quick access to major transport routes, including the M1 highway, ensuring seamless logistics. Don't miss out-get in