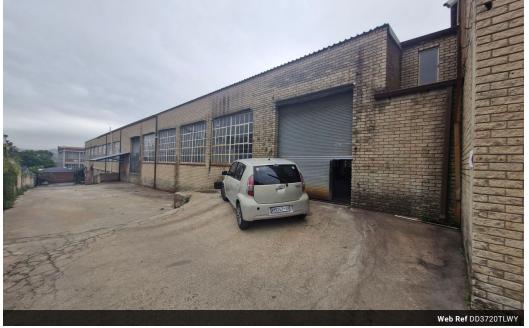

## Industrial warehouse TO LET in Wynberg Sandton

10 Tn/m<sup>2</sup>

Yes

150

This well-maintained warehouse in Wynberg, Sandton, offers a versatile industrial space with multiple roller shutter doors for seamless access and efficient loading operations. The warehouse boasts a spacious, paved yard, providing ample room for truck maneuverability and additional storage. With a clean and well-lit interior, the space is designed to accommodate a range of industrial and logistics operations.