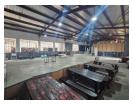

## Industrial warehouse TO LET in Wynberg Sandton

10 Tn/m<sup>2</sup>

Yes

150

This well-maintained warehouse in Wynberg, Sandton, offers a versatile industrial space with multiple roller shutter doors for seamless access and efficient loading operations. The warehouse boasts a spacious, paved yard, providing ample room for truck maneuverability and additional storage. With a clean and well-lit interior, the space is designed to accommodate a range of industrial and logistics operations.

The warehouse features excellent natural lighting, reducing the need for artificial illumination and creating a bright, productive working environment. Its strategic location in Wynberg ensures easy access to key transport routes, making it an ideal choice for