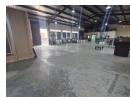

## Industrial warehouse TO LET in Wynberg Sandton

10 Tn/m<sup>2</sup>

Yes

150

This well-maintained warehouse in Wynberg, Sandton, offers a versatile industrial space with multiple roller shutter doors for seamless access and efficient loading operations. The warehouse boasts a spacious, paved yard, providing ample room for truck maneuverability and additional storage. With a clean and well-lit interior, the space is designed to accommodate a range of industrial and logistics operations.

The warehouse features excellent natural lighting, reducing the need for artificial illumination and creating a bright, productive working environment. Its strategic location in Wynberg ensures easy access to key transport routes, making it an ideal choice for