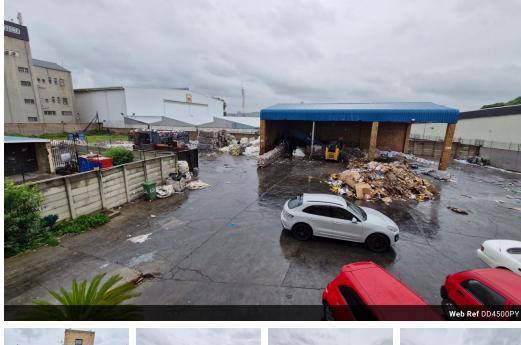

## Neat multifunctional paved yard in sought after area

This versatile industrial property in Wynberg, Sandton, offers a spacious paved yard ideal for logistics, truck parking, or outdoor storage. The site includes well-maintained office space, providing a functional workspace for administrative operations. Additionally, a secure storage area ensures convenience for inventory management, making it a practical solution for businesses requiring a mix of office, storage, and outdoor space.

Complementing the yard is an undercover warehouse space designed for all-weather operations, offering protection for goods and equipment. The warehouse features good height and easy access, catering to a range of industrial needs. Strategically located in