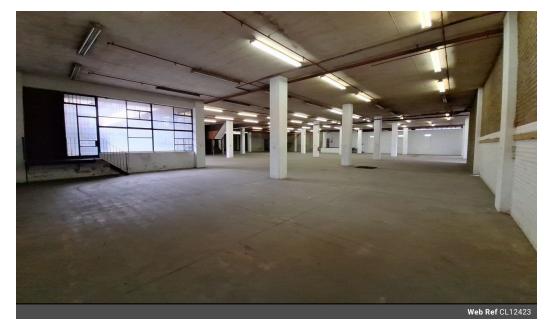

## 2,490m² Industrial Warehouse for Sale in Wynberg, Sandton

Discover a versatile 2,490m² industrial warehouse in the vibrant Wynberg district of Sandton—perfectly suited for a range of commercial operations. This well-designed facility includes dedicated office and storage areas, ensuring smooth workflows. With three bathrooms on-site, the space is equipped to accommodate both staff and visitors comfortably.

The warehouse offers excellent operational efficiency with a large roller shutter door, three-phase power, and dual access points from the front and back for seamless logistics. Enhanced by robust security and ample parking bays, this property is an ideal