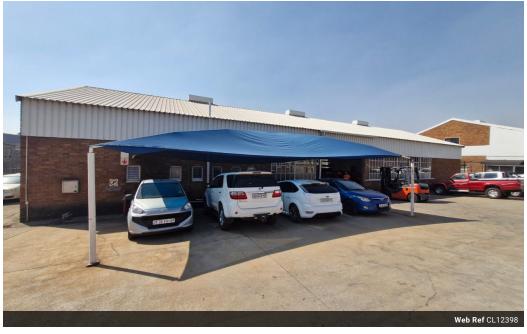

## Prime Warehouse Space in Wynberg, Sandton - Perfect for Industrial Operations

Unlock the potential of your business with this spacious warehouse located in the heart of Wynberg, Sandton. Featuring a versatile open-plan layout, high ceilings, and abundant natural light, this facility is designed for efficient storage and operations. The large roller door provides easy access for loading and unloading, while the three-phase power supply supports a variety of industrial machinery and equipment.

Strategically positioned near major transport routes, including the M1 highway, this warehouse offers excellent connectivity for logistics and distribution. Set within a secure industrial precinct with 24-hour security, this property provides businesses with both accessibility and peace of mind. Ideal for light manufacturing, warehousing, or distribution, don't miss the chance to elevate your