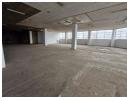

## Versatile 1,260m² Industrial Warehouse in Wynberg, Sandton – Ideal for Commercial Operations

Located in the bustling Wynberg area of Sandton, this 1,260m² industrial warehouse offers a functional layout for diverse business needs. The facility includes two bathrooms, compact storage areas, and two offices, with the option to expand the office space as required. Rooftop parking provides added convenience for staff and visitors, while the property's established access point enhances security and operational efficiency.

The warehouse features a large roller shutter door for smooth loading and unloading, complemented by ample natural lighting to create a bright, productive environment. With a reliable three-phase power supply, this space is ideal for manufacturing, storage, or