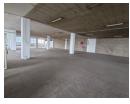

## Versatile 1,260m² Industrial Warehouse in Wynberg, Sandton – Ideal for Commercial Operations

Located in the bustling Wynberg area of Sandton, this 1,260m² industrial warehouse offers a functional layout for diverse business needs. The facility includes two bathrooms, compact storage areas, and two offices, with the option to expand the office space as required. Rooftop parking provides added convenience for staff and visitors, while the property's established access point enhances security and operational efficiency.

The warehouse features a large roller shutter door for smooth loading and unloading, complemented by ample natural lighting to create a bright, productive environment. With a reliable three-phase power supply, this space is ideal for manufacturing, storage, or