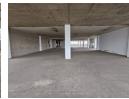

## Versatile 1,260m² Industrial Warehouse in Wynberg, Sandton – Ideal for Commercial Operations

Located in the bustling Wynberg area of Sandton, this 1,260m² industrial warehouse offers a functional layout for diverse business needs. The facility includes two bathrooms, compact storage areas, and two offices, with the option to expand the office space as required. Rooftop parking provides added convenience for staff and visitors, while the property's established access point enhances security and operational efficiency.

The warehouse features a large roller shutter door for smooth loading and unloading, complemented by ample natural lighting to create a bright, productive environment. With a reliable three-phase power supply, this space is ideal for manufacturing, storage, or