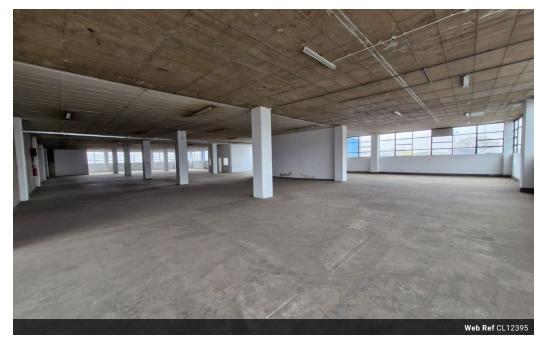

## Versatile 1,260m² Industrial Warehouse in Wynberg, Sandton – Ideal for Commercial Operations

Located in the bustling Wynberg area of Sandton, this 1,260m² industrial warehouse offers a functional layout for diverse business needs. The facility includes two bathrooms, compact storage areas, and two offices, with the option to expand the office space as required. Rooftop parking provides added convenience for staff and visitors, while the property's established access point enhances security and operational efficiency.

The warehouse features a large roller shutter door for smooth loading and unloading, complemented by ample natural lighting to create a bright, productive environment. With a reliable three-phase power supply, this space is ideal for manufacturing, storage, or