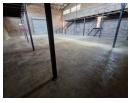

## Neat industrial warehouse unit with paved yard

This well-positioned warehouse in Wynberg, Sandton, is available to let and offers excellent functionality for various industrial operations. The warehouse boasts good height, providing ample vertical storage and efficient space utilization. An on-grade roller door allows for easy loading and offloading, ensuring seamless logistics. The interior is well-lit with natural and artificial lighting, creating a productive work environment.

## **Features**

Zoning Industrial

Interior Floor Loading Cap. Air Conditioning Power 3 Phase

Power Amps

10 Tn/m² Yes Yes 80 **Sizes** Floor Size Land Size

550m² 2,000m²