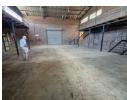

## Neat industrial warehouse unit with paved yard

This well-positioned warehouse in Wynberg, Sandton, is available to let and offers excellent functionality for various industrial operations. The warehouse boasts good height, providing ample vertical storage and efficient space utilization. An on-grade roller door allows for easy loading and offloading, ensuring seamless logistics. The interior is well-lit with natural and artificial lighting, creating a productive work environment.

## **Features**

Zoning Industrial

Interior Floor Loading Cap. Air Conditioning Power 3 Phase

Power Amps

10 Tn/m² Yes Yes 80 **Sizes** Floor Size Land Size

550m² 2,000m²