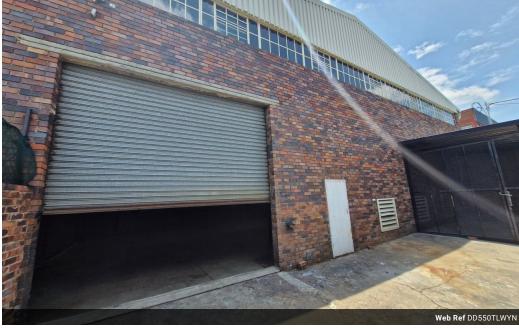

## Neat industrial warehouse unit with paved yard

This well-positioned warehouse in Wynberg, Sandton, is available to let and offers excellent functionality for various industrial operations. The warehouse boasts good height, providing ample vertical storage and efficient space utilization. An on-grade roller door allows for easy loading and offloading, ensuring seamless logistics. The interior is well-lit with natural and artificial lighting, creating a productive work environment.

The property features a spacious, paved yard that facilitates smooth truck access and maneuverability. Located in the heart of Wynberg, it provides quick connectivity to major routes such as the M1 highway, making distribution and transport highly efficient.