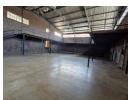

## Neat industrial warehouse unit with paved yard

This well-positioned warehouse in Wynberg, Sandton, is available to let and offers excellent functionality for various industrial operations. The warehouse boasts good height, providing ample vertical storage and efficient space utilization. An on-grade roller door allows for easy loading and offloading, ensuring seamless logistics. The interior is well-lit with natural and artificial lighting, creating a productive work environment.

The property features a spacious, paved yard that facilitates smooth truck access and maneuverability. Located in the heart of Wynberg, it provides quick connectivity to major routes such as the M1 highway, making distribution and transport highly efficient.