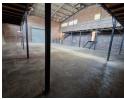

## Neat industrial warehouse unit with paved yard

This well-positioned warehouse in Wynberg, Sandton, is available to let and offers excellent functionality for various industrial operations. The warehouse boasts good height, providing ample vertical storage and efficient space utilization. An on-grade roller door allows for easy loading and offloading, ensuring seamless logistics. The interior is well-lit with natural and artificial lighting, creating a productive work environment.

## **Features**

Zoning Industrial

Interior Floor Loading Cap. Air Conditioning Power 3 Phase

Power Amps

10 Tn/m² Yes Yes 80 **Sizes** Floor Size Land Size

550m² 2,000m²