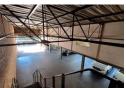

## Versatile Industrial Space in Wynberg, Sandton

This well-positioned industrial property in Wynberg, Sandton, offers 512m² of office space and 526m² of warehouse area, providing an ideal setup for various business operations. The facility is equipped with essential amenities, including two bathrooms, a kitchen, and air conditioning, ensuring a comfortable and functional working environment. A reliable three-phase power supply supports diverse industrial needs, making this a highly adaptable space.