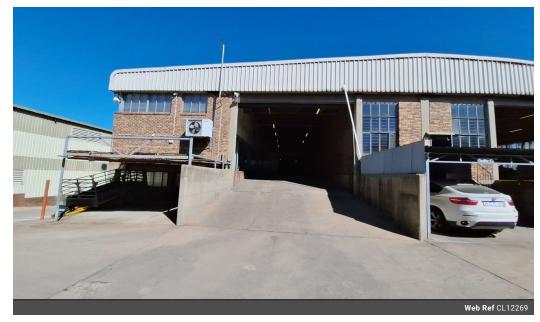

## Versatile Industrial Space in Wynberg, Sandton

This well-positioned industrial property in Wynberg, Sandton, offers 512m² of office space and 526m² of warehouse area, providing an ideal setup for various business operations. The facility is equipped with essential amenities, including two bathrooms, a kitchen, and air conditioning, ensuring a comfortable and functional working environment. A reliable three-phase power supply supports diverse industrial needs, making this a highly adaptable space.

With covered parking bays for staff and visitors, as well as 24-hour security surveillance, the property offers both convenience and peace of mind. Its prime location in Sandton provides excellent accessibility and visibility, making it a strategic choice for