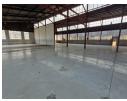

## A grade industrial warehouse To Let in Wynberg

This well-equipped 1,200m² warehouse in Wynberg is an ideal solution for businesses seeking functional industrial space. Designed for efficiency, it features two on-grade roller doors for seamless truck access and smooth goods handling. With generous height, durable flooring, and abundant natural light, the space is well-suited for storage, manufacturing, or distribution. A reliable three-phase power supply ensures compatibility with various operational demands.

The exterior boasts a spacious paved yard, offering ample room for truck maneuvering and secure parking. Situated in Wynberg's thriving industrial hub, the property provides excellent access to major transport routes and nearby commercial amenities,