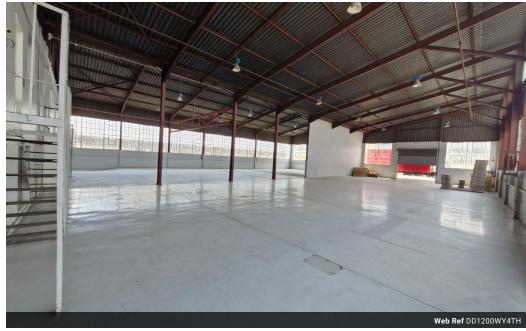

## A grade industrial warehouse To Let in Wynberg

This well-equipped 1,200m² warehouse in Wynberg is an ideal solution for businesses seeking functional industrial space. Designed for efficiency, it features two on-grade roller doors for seamless truck access and smooth goods handling. With generous height, durable flooring, and abundant natural light, the space is well-suited for storage, manufacturing, or distribution. A reliable three-phase power supply ensures compatibility with various operational demands.

The exterior boasts a spacious paved yard, offering ample room for truck maneuvering and secure parking. Situated in Wynberg's thriving industrial hub, the property provides excellent access to major transport routes and nearby commercial amenities,