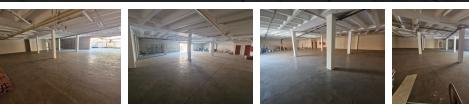

### Prime Industrial Warehouse in Wynberg, Sandton

Discover a versatile industrial warehouse in the heart of Wynberg, Sandton, designed to meet the demands of modern business. This facility features an on-grade roller door for seamless loading and unloading, ample height, and excellent natural lighting, ensuring an efficient and productive workspace. With a durable floor and reliable three-phase power, the warehouse is ideal for heavy-duty manufacturing, storage, or distribution operations.

The property is complemented by a neat office component, complete with a reception area, private offices, and a kitchenette, providing a comfortable administrative workspace. Strategically situated with easy access to the M1 and N3 highways, it offers excellent connectivity for logistics and distribution. Secure premises and ample parking enhance its functionality, making it a

#### Interior

Floor Loading Cap. 10 Tn/m<sup>2</sup> Air Conditioning Power 3 Phase Power Amps 200

Exterior Security

Yes

Sizes Floor Size Land Size **Building Height** 

462m<sup>2</sup> 6,000m<sup>2</sup> 4m