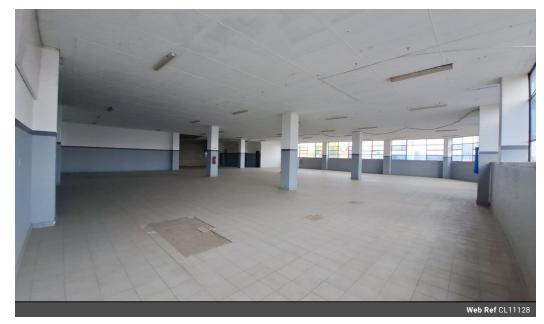

## 1 593m Industrial Warehouse in Wynberg, Sandton

This expansive 1,593m² industrial warehouse offers the flexibility to be split into two separate units, with the first unit measuring 713m² and the second 880m². Both units are equipped with three-phase power, ensuring sufficient electrical capacity for diverse operations. They also include bathrooms and robust security measures, prioritizing both safety and comfort for occupants.

The larger unit features two roller shutter doors for efficient loading and unloading, along with dedicated office space to support administrative functions. This versatile configuration is ideal for businesses of varying sizes, providing the essential infrastructure