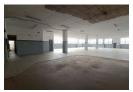

## 1 593m Industrial Warehouse in Wynberg, Sandton

This expansive 1,593m² industrial warehouse offers the flexibility to be split into two separate units, with the first unit measuring 713m² and the second 880m². Both units are equipped with three-phase power, ensuring sufficient electrical capacity for diverse operations. They also include bathrooms and robust security measures, prioritizing both safety and comfort for occupants.

The larger unit features two roller shutter doors for efficient loading and unloading, along with dedicated office space to support administrative functions. This versatile configuration is ideal for businesses of varying sizes, providing the essential infrastructure