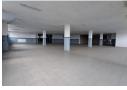

## 1 593m Industrial Warehouse in Wynberg, Sandton

This expansive 1,593m² industrial warehouse offers the flexibility to be split into two separate units, with the first unit measuring 713m² and the second 880m². Both units are equipped with three-phase power, ensuring sufficient electrical capacity for diverse operations. They also include bathrooms and robust security measures, prioritizing both safety and comfort for occupants.

The larger unit features two roller shutter doors for efficient loading and unloading, along with dedicated office space to support administrative functions. This versatile configuration is ideal for businesses of varying sizes, providing the essential infrastructure