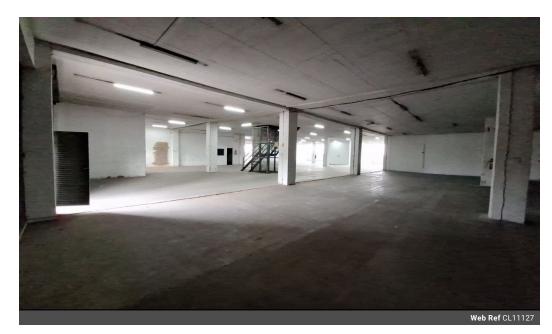

## 1 500m² Industrial warehouse in Wynberg, Sandton

Situated in Wynberg, Sandton, this 1,500m² industrial warehouse offers a versatile space suited for a range of commercial activities. The property includes two bathrooms, well-designed office spaces, and a fully equipped kitchen, ensuring a balanced environment for both administrative and operational tasks. Convenient parking bays provide easy access for staff and visitors, contributing to smoother logistics and daily operations.

The warehouse is outfitted with three-phase power and a single roller shutter door, allowing for efficient loading and unloading processes. Ample storage space further enhances the functionality of the facility, making it ideal for businesses seeking a practical and accessible location. With its strategic layout and essential amenities, this warehouse offers an excellent base for