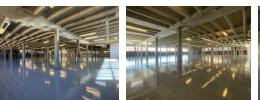

## 1 594sqm Industrial Warehouse in Wynberg, Sandton

Located in Wynberg, Sandton, this 1594-square-meter industrial warehouse provides a versatile workspace with essential amenities. It is equipped with three-phase power supplying 150 amps, offering ample electrical capacity to support a range of operations. The facility includes office space, a roller shutter door, and two dock levellers to streamline loading and unloading processes.

The warehouse also features bathrooms, robust security measures, and good natural lighting, ensuring a comfortable and secure environment for industrial activities. With its spacious layout, it meets the diverse needs of businesses in this vibrant commercial