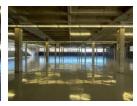

## 1 594sqm Industrial Warehouse in Wynberg, Sandton

Located in Wynberg, Sandton, this 1594-square-meter industrial warehouse provides a versatile workspace with essential amenities. It is equipped with three-phase power supplying 150 amps, offering ample electrical capacity to support a range of operations. The facility includes office space, a roller shutter door, and two dock levellers to streamline loading and unloading processes.

The warehouse also features bathrooms, robust security measures, and good natural lighting, ensuring a comfortable and secure environment for industrial activities. With its spacious layout, it meets the diverse needs of businesses in this vibrant commercial