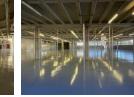

## 1 594sqm Industrial Warehouse in Wynberg, Sandton

Located in Wynberg, Sandton, this 1594-square-meter industrial warehouse provides a versatile workspace with essential amenities. It is equipped with three-phase power supplying 150 amps, offering ample electrical capacity to support a range of operations. The facility includes office space, a roller shutter door, and two dock levellers to streamline loading and unloading processes.

The warehouse also features bathrooms, robust security measures, and good natural lighting, ensuring a comfortable and secure environment for industrial activities. With its spacious layout, it meets the diverse needs of businesses in this vibrant commercial