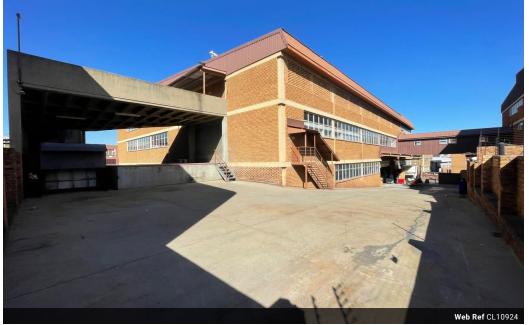

## 1 594sqm Industrial Warehouse in Wynberg, Sandton

Located in Wynberg, Sandton, this 1594-square-meter industrial warehouse provides a versatile workspace with essential amenities. It is equipped with three-phase power supplying 150 amps, offering ample electrical capacity to support a range of operations. The facility includes office space, a roller shutter door, and two dock levellers to streamline loading and unloading processes.

The warehouse also features bathrooms, robust security measures, and good natural lighting, ensuring a comfortable and secure environment for industrial activities. With its spacious layout, it meets the diverse needs of businesses in this vibrant commercial