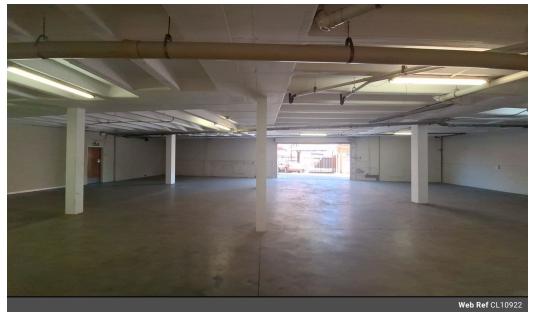

## 462sqm Industrial Warehouse in Wynberg, Sandton

Located in Wynberg, Sandton, this 462-square-meter industrial warehouse provides both practicality and accessibility for businesses. Featuring a convenient roller shutter door and direct access to the front gate, it streamlines loading and unloading processes. Positioned on the ground floor, the warehouse ensures easy movement of goods and equipment.

Equipped with three-phase power and robust security measures, this facility offers the essential infrastructure and peace of mind for operational activities. It is an ideal choice for companies seeking a well-equipped and secure warehouse space in this bustling