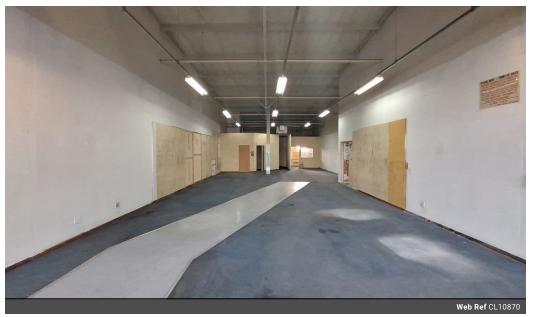

## 332sqm Industrial Unit in Wynberg, Sandton

Situated in Wynberg, Sandton, this 332-square-meter industrial unit provides a versatile workspace suitable for various business ventures. Equipped with three-phase power supplying 100 amps, it offers ample electrical capacity for diverse operations. The unit includes four bathrooms, two showers, and two small kitchens, prioritizing convenience and comfort for employees.

The property features a small office space alongside warehouse facilities and parking bays, offering a well-rounded solution for operational needs. Additionally, it can be rented as two smaller units, catering to businesses of varying sizes and enhancing its

## Features

Zoning Industrial

Interior Power 3 Phase Yes Power Amps 100 **Exterior** Security Open Parking Bays **Sizes** Floor Size Land Size

332m<sup>2</sup> 332m<sup>2</sup>

https://www.newpointproperty.co.za