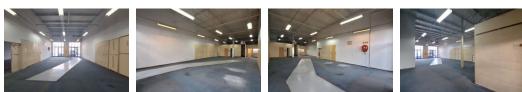

## 332sqm Industrial Unit in Wynberg, Sandton

Situated in Wynberg, Sandton, this 332-square-meter industrial unit provides a versatile workspace suitable for various business ventures. Equipped with three-phase power supplying 100 amps, it offers ample electrical capacity for diverse operations. The unit includes four bathrooms, two showers, and two small kitchens, prioritizing convenience and comfort for employees.

The property features a small office space alongside warehouse facilities and parking bays, offering a well-rounded solution for operational needs. Additionally, it can be rented as two smaller units, catering to businesses of varying sizes and enhancing its

## Features

Zoning Industrial

Interior Power 3 Phase Yes Power Amps 100 **Exterior** Security Open Parking Bays **Sizes** Floor Size Land Size

332m<sup>2</sup> 332m<sup>2</sup>

https://www.newpointproperty.co.za