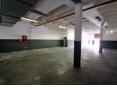

### 210sqm Industrial Unit in Wynberg, Sandton

This 210-square meter industrial unit offers a compact yet functional workspace, perfect for small to medium-sized businesses. With three-phase power providing a robust 100 amps, it ensures sufficient electrical capacity to support a variety of operations. The unit includes two bathrooms and a small kitchen, catering to the needs of employees and visitors.

Designed for efficiency, the unit features a roller shutter door for smooth loading and unloading, along with warehouse space and parking bays to maximize functionality and accessibility. Security measures are in place to safeguard assets and provide peace of