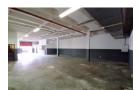

### 210sqm Industrial Unit in Wynberg, Sandton

This 210-square meter industrial unit offers a compact yet functional workspace, perfect for small to medium-sized businesses. With three-phase power providing a robust 100 amps, it ensures sufficient electrical capacity to support a variety of operations. The unit includes two bathrooms and a small kitchen, catering to the needs of employees and visitors.

Designed for efficiency, the unit features a roller shutter door for smooth loading and unloading, along with warehouse space and parking bays to maximize functionality and accessibility. Security measures are in place to safeguard assets and provide peace of