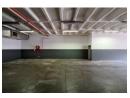

### 210sqm Industrial Unit in Wynberg, Sandton

This 210-square meter industrial unit offers a compact yet functional workspace, perfect for small to medium-sized businesses. With three-phase power providing a robust 100 amps, it ensures sufficient electrical capacity to support a variety of operations. The unit includes two bathrooms and a small kitchen, catering to the needs of employees and visitors.

Designed for efficiency, the unit features a roller shutter door for smooth loading and unloading, along with warehouse space and parking bays to maximize functionality and accessibility. Security measures are in place to safeguard assets and provide peace of