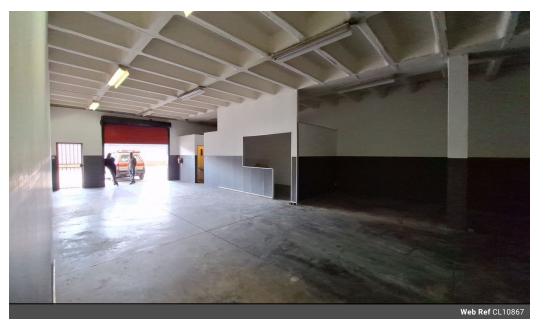

### 210sqm Industrial Unit in Wynberg, Sandton

This 210-square meter industrial unit offers a compact yet functional workspace, perfect for small to medium-sized businesses. With three-phase power providing a robust 100 amps, it ensures sufficient electrical capacity to support a variety of operations. The unit includes two bathrooms and a small kitchen, catering to the needs of employees and visitors.

Designed for efficiency, the unit features a roller shutter door for smooth loading and unloading, along with warehouse space and parking bays to maximize functionality and accessibility. Security measures are in place to safeguard assets and provide peace of