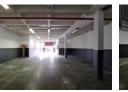

### 210sqm Industrial Unit in Wynberg, Sandton

This 210-square meter industrial unit offers a compact yet functional workspace, perfect for small to medium-sized businesses. With three-phase power providing a robust 100 amps, it ensures sufficient electrical capacity to support a variety of operations. The unit includes two bathrooms and a small kitchen, catering to the needs of employees and visitors.

Designed for efficiency, the unit features a roller shutter door for smooth loading and unloading, along with warehouse space and parking bays to maximize functionality and accessibility. Security measures are in place to safeguard assets and provide peace of