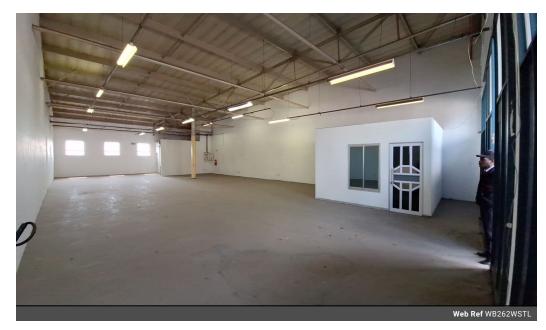

## 262m2 Industrial Unit To let in Wynberg, Sandton

Located in Wynberg, Sandton, this 262-square-meter industrial unit offers a versatile workspace tailored to various business needs. With three-phase power supplying 100 amps, it ensures ample electrical capacity to support a range of operations. The unit comprises two bathrooms and a small kitchen, providing essential amenities for employees.

Featuring a compact office space alongside warehouse facilities, as well as parking bays for convenience, it maximizes functionality within its footprint. Security measures are in place to safeguard assets, ensuring a safe and secure environment for

## Features

Zoning Industrial

Interior
Floor Loading Cap. 1 Tn/m²
Payer 2 Phase Yes

Power 3 Phase Yes Power Amps 100 Exterior Security

Open Parking Bays

Yes

**Sizes** Floor Size Land Size

262m² 262m²