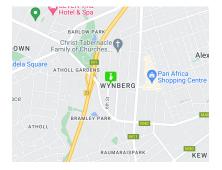

## 262m2 Industrial Unit To let in Wynberg, Sandton

Located in Wynberg, Sandton, this 262-square-meter industrial unit offers a versatile workspace tailored to various business needs. With three-phase power supplying 100 amps, it ensures ample electrical capacity to support a range of operations. The unit comprises two bathrooms and a small kitchen, providing essential amenities for employees.