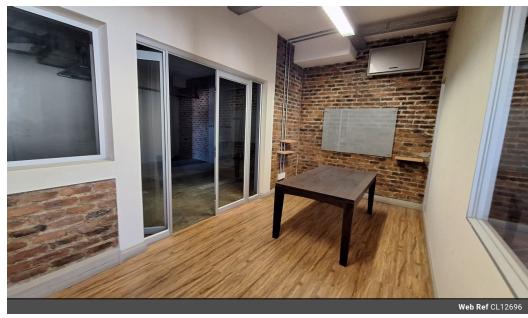

## Prime 282m<sup>2</sup> Office & Showroom Space in Wynberg, Sandton

Position your business for success in the thriving commercial hub of Wynberg, Sandton! This versatile 282m² office space features multiple offices and a dedicated showroom area—ideal for showcasing products or services in a professional setting. With 24-hour security, your business will operate in a safe and well-maintained environment.

Designed for functionality and comfort, the space includes air conditioning, two bathrooms, and a kitchen, ensuring a productive workspace. An optional small warehouse component adds flexibility for storage or light industrial use. Don't miss this prime