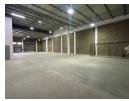

## Prime 1,049m<sup>2</sup> Industrial Unit Available in Paulshof, Sandton

This 1,049m² industrial unit in Paulshof offers a balanced mix of office and warehouse space, making it ideal for businesses in need of both administrative and operational facilities. The office section includes private offices, open-plan areas, and a boardroom, while the warehouse features good height, a large roller shutter door, and spacious storage or operational areas.