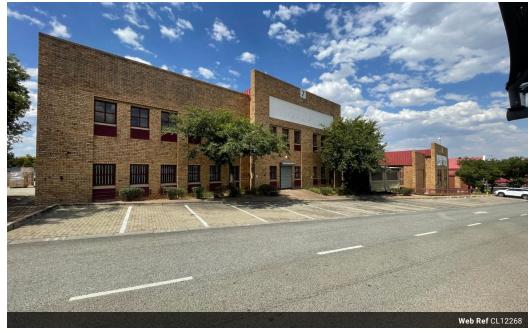

## Prime 1,049m<sup>2</sup> Industrial Unit Available in Paulshof, Sandton

This 1,049m² industrial unit in Paulshof offers a balanced mix of office and warehouse space, making it ideal for businesses in need of both administrative and operational facilities. The office section includes private offices, open-plan areas, and a boardroom, while the warehouse features good height, a large roller shutter door, and spacious storage or operational areas.

Located with excellent highway exposure, the property provides high visibility and easy access to major transport routes. With ample parking for staff and visitors, and situated in the thriving commercial hub of Paulshof, this unit is perfect for businesses