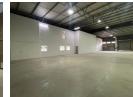

## Prime 1,049m<sup>2</sup> Industrial Unit Available in Paulshof, Sandton

This 1,049m² industrial unit in Paulshof offers a balanced mix of office and warehouse space, making it ideal for businesses in need of both administrative and operational facilities. The office section includes private offices, open-plan areas, and a boardroom, while the warehouse features good height, a large roller shutter door, and spacious storage or operational areas.

Located with excellent highway exposure, the property provides high visibility and easy access to major transport routes. With ample parking for staff and visitors, and situated in the thriving commercial hub of Paulshof, this unit is perfect for businesses