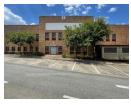

## Prime 1,049m<sup>2</sup> Industrial Unit Available in Paulshof, Sandton

This 1,049m² industrial unit in Paulshof offers a balanced mix of office and warehouse space, making it ideal for businesses in need of both administrative and operational facilities. The office section includes private offices, open-plan areas, and a boardroom, while the warehouse features good height, a large roller shutter door, and spacious storage or operational areas.

Located with excellent highway exposure, the property provides high visibility and easy access to major transport routes. With ample parking for staff and visitors, and situated in the thriving commercial hub of Paulshof, this unit is perfect for businesses