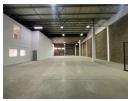

## Prime 1,049m<sup>2</sup> Industrial Unit Available in Paulshof, Sandton

This 1,049m² industrial unit in Paulshof offers a balanced mix of office and warehouse space, making it ideal for businesses in need of both administrative and operational facilities. The office section includes private offices, open-plan areas, and a boardroom, while the warehouse features good height, a large roller shutter door, and spacious storage or operational areas.