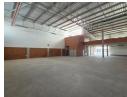

## Contemporary Warehouse with Showroom & Scenic Views in Longlake/Linbro Park

Step into modern efficiency with this striking warehouse to let in the popular Longlake/Linbro Park node. Boasting a sleek glass façade, the property features a spacious ground-floor open-plan office or showroom, plus versatile upstairs office space with panoramic views of the Modderfontein Nature Reserve. The warehouse offers excellent height, ample natural light, and a reliable 100-amp three-phase power supply—ideal for light industrial or commercial operations.

Designed for functionality, the facility includes a large roller shutter door for direct truck access and a shared paved yard with generous turning space for easy logistics. Staff and client parking is ample, and the prime location just 1km from the N3 highway

## **Features**

Zoning Industrial

 Interior
 Exterior
 Sizes

 Power 3 Phase
 Yes
 Security
 Yes
 Floor Size
 692m²

 Power Amps
 100
 Open Parking Bays
 8
 Land Size
 5,000m²