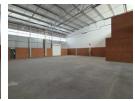

## Contemporary Warehouse with Showroom & Scenic Views in Longlake/Linbro Park

Step into modern efficiency with this striking warehouse to let in the popular Longlake/Linbro Park node. Boasting a sleek glass façade, the property features a spacious ground-floor open-plan office or showroom, plus versatile upstairs office space with panoramic views of the Modderfontein Nature Reserve. The warehouse offers excellent height, ample natural light, and a reliable 100-amp three-phase power supply—ideal for light industrial or commercial operations.

Designed for functionality, the facility includes a large roller shutter door for direct truck access and a shared paved yard with generous turning space for easy logistics. Staff and client parking is ample, and the prime location just 1km from the N3 highway

## **Features**

Zoning Industrial

 Interior
 Exterior
 Sizes

 Power 3 Phase
 Yes
 Security
 Yes
 Floor Size
 692m²

 Power Amps
 100
 Open Parking Bays
 8
 Land Size
 5,000m²