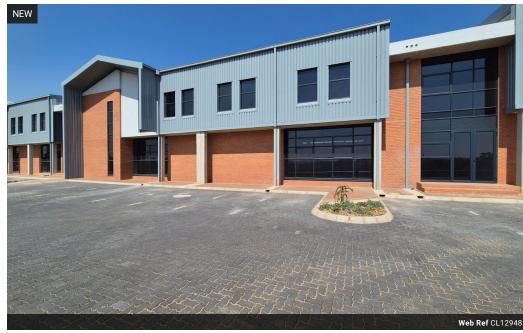

## Contemporary Warehouse with Showroom & Scenic Views in Longlake/Linbro Park

Step into modern efficiency with this striking warehouse to let in the popular Longlake/Linbro Park node. Boasting a sleek glass façade, the property features a spacious ground-floor open-plan office or showroom, plus versatile upstairs office space with panoramic views of the Modderfontein Nature Reserve. The warehouse offers excellent height, ample natural light, and a reliable 100-amp three-phase power supply—ideal for light industrial or commercial operations.

Designed for functionality, the facility includes a large roller shutter door for direct truck access and a shared paved yard with generous turning space for easy logistics. Staff and client parking is ample, and the prime location just 1km from the N3 highway

## **Features**

Zoning Industrial

 Interior
 Exterior
 Sizes

 Power 3 Phase
 Yes
 Security
 Yes
 Floor Size
 692m²

 Power Amps
 100
 Open Parking Bays
 8
 Land Size
 5,000m²