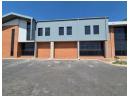

## Contemporary Warehouse with Showroom & Scenic Views in Longlake/Linbro Park

Step into modern efficiency with this striking warehouse to let in the popular Longlake/Linbro Park node. Boasting a sleek glass façade, the property features a spacious ground-floor open-plan office or showroom, plus versatile upstairs office space with panoramic views of the Modderfontein Nature Reserve. The warehouse offers excellent height, ample natural light, and a reliable 100-amp three-phase power supply—ideal for light industrial or commercial operations.

Designed for functionality, the facility includes a large roller shutter door for direct truck access and a shared paved yard with generous turning space for easy logistics. Staff and client parking is ample, and the prime location just 1km from the N3 highway

## **Features**

Zoning Industrial

 Interior
 Exterior
 Sizes

 Power 3 Phase
 Yes
 Security
 Yes
 Floor Size
 692m²

 Power Amps
 100
 Open Parking Bays
 8
 Land Size
 5,000m²