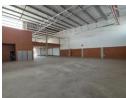

## Contemporary Warehouse with Showroom & Scenic Views in Longlake/Linbro Park

Step into modern efficiency with this striking warehouse to let in the popular Longlake/Linbro Park node. Boasting a sleek glass façade, the property features a spacious ground-floor open-plan office or showroom, plus versatile upstairs office space with panoramic views of the Modderfontein Nature Reserve. The warehouse offers excellent height, ample natural light, and a reliable 100-amp three-phase power supply—ideal for light industrial or commercial operations.

Designed for functionality, the facility includes a large roller shutter door for direct truck access and a shared paved yard with generous turning space for easy logistics. Staff and client parking is ample, and the prime location just 1km from the N3 highway

## **Features**

Zoning Industrial

 Interior
 Exterior
 Sizes

 Power 3 Phase
 Yes
 Security
 Yes
 Floor Size
 692m²

 Power Amps
 100
 Open Parking Bays
 8
 Land Size
 5,000m²