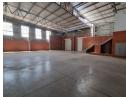

The unit features a high-volume warehouse with excellent height, abundant natural light, and a large roller door for smooth truck access. It also includes a spacious open-plan office or boardroom with an optional mezzanine level for additional office or storage needs. With reliable three-phase power and generous on-site parking, this warehouse delivers the ideal mix of security,

## **Features**

**Zoning** Industrial

| Interior      |     | Exterior          |     | Sizes      |                      |
|---------------|-----|-------------------|-----|------------|----------------------|
| Power 3 Phase | Yes | Security          | Yes | Floor Size | 550m <sup>2</sup>    |
| Power Amps    | 60  | Open Parking Bays | 4   | Land Size  | 10,000m <sup>2</sup> |