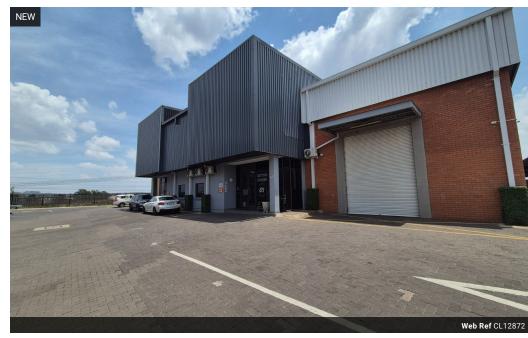

## Premium Warehouse in Longlake's Edge Logistics Hub - Secure, Accessible & Efficient

Position your business for growth in this high-quality warehouse located in the prestigious Edge Logistics complex in Longlake, Sandton. Offering 24/7 security and direct access to the N3 highway, this facility ensures both peace of mind and logistical convenience. Situated near Marlboro Road, it's perfectly connected to Johannesburg's key industrial and commercial routes.

The unit features a high-volume warehouse with excellent height, abundant natural light, and a large roller door for smooth truck access. It also includes a spacious open-plan office or boardroom with an optional mezzanine level for additional office or storage needs. With reliable three-phase power and generous on-site parking, this warehouse delivers the ideal mix of security,

## **Features**

**Zoning** Industrial

| Interior      |     | Exterior          |     | Sizes      |                      |
|---------------|-----|-------------------|-----|------------|----------------------|
| Power 3 Phase | Yes | Security          | Yes | Floor Size | 550m <sup>2</sup>    |
| Power Amps    | 60  | Open Parking Bays | 4   | Land Size  | 10,000m <sup>2</sup> |