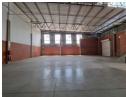

## Premium Warehouse in Longlake's Edge Logistics Hub - Secure, Accessible & Efficient

Position your business for growth in this high-quality warehouse located in the prestigious Edge Logistics complex in Longlake, Sandton. Offering 24/7 security and direct access to the N3 highway, this facility ensures both peace of mind and logistical convenience. Situated near Marlboro Road, it's perfectly connected to Johannesburg's key industrial and commercial routes.

The unit features a high-volume warehouse with excellent height, abundant natural light, and a large roller door for smooth truck access. It also includes a spacious open-plan office or boardroom with an optional mezzanine level for additional office or storage needs. With reliable three-phase power and generous on-site parking, this warehouse delivers the ideal mix of security,

## **Features**

**Zoning** Industrial

| Interior      |     | Exterior          |     | Sizes      |                      |
|---------------|-----|-------------------|-----|------------|----------------------|
| Power 3 Phase | Yes | Security          | Yes | Floor Size | 550m <sup>2</sup>    |
| Power Amps    | 60  | Open Parking Bays | 4   | Land Size  | 10,000m <sup>2</sup> |