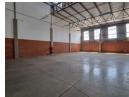

## Premium Warehouse in Longlake's Edge Logistics Hub - Secure, Accessible & Efficient

Position your business for growth in this high-quality warehouse located in the prestigious Edge Logistics complex in Longlake, Sandton. Offering 24/7 security and direct access to the N3 highway, this facility ensures both peace of mind and logistical convenience. Situated near Marlboro Road, it's perfectly connected to Johannesburg's key industrial and commercial routes.

The unit features a high-volume warehouse with excellent height, abundant natural light, and a large roller door for smooth truck access. It also includes a spacious open-plan office or boardroom with an optional mezzanine level for additional office or storage needs. With reliable three-phase power and generous on-site parking, this warehouse delivers the ideal mix of security,

## **Features**

**Zoning** Industrial

| Interior      |     | Exterior          |     | Sizes      |                      |
|---------------|-----|-------------------|-----|------------|----------------------|
| Power 3 Phase | Yes | Security          | Yes | Floor Size | 550m <sup>2</sup>    |
| Power Amps    | 60  | Open Parking Bays | 4   | Land Size  | 10,000m <sup>2</sup> |