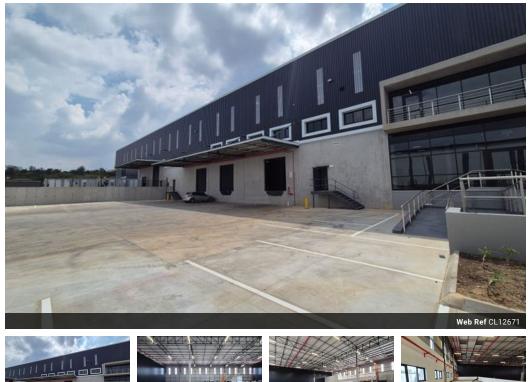

## Prime 2,130m<sup>2</sup> Warehouse with AAA-Grade Offices in Secure Industrial Park

This state-of-the-art 2,130m<sup>2</sup> warehouse offers the perfect combination of security, efficiency, and accessibility. Featuring 1,833m<sup>2</sup> of high-spec warehouse space and 297m<sup>2</sup> of modern office and ablution facilities, the property is designed to support seamless industrial operations. Equipped with an advanced sprinkler system, ample natural light, and 24-hour security, it provides a safe and productive work environment. Two large roller doors allow for effortless truck access, while the expansive paved yard ensures smooth vehicle maneuverability.

Yes

14

The AAA-grade office component boasts contemporary finishes, offering a professional setting for administrative functions. Conveniently located just off the Marlboro offramp, this property provides direct access to the N3 highway and key transport