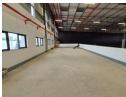

## Prime 2,130m<sup>2</sup> Warehouse with AAA-Grade Offices in Secure Industrial Park

This state-of-the-art 2,130m<sup>2</sup> warehouse offers the perfect combination of security, efficiency, and accessibility. Featuring 1,833m<sup>2</sup> of high-spec warehouse space and 297m<sup>2</sup> of modern office and ablution facilities, the property is designed to support seamless industrial operations. Equipped with an advanced sprinkler system, ample natural light, and 24-hour security, it provides a safe and productive work environment. Two large roller doors allow for effortless truck access, while the expansive paved yard ensures smooth vehicle maneuverability.

Yes

14

The AAA-grade office component boasts contemporary finishes, offering a professional setting for administrative functions. Conveniently located just off the Marlboro offramp, this property provides direct access to the N3 highway and key transport