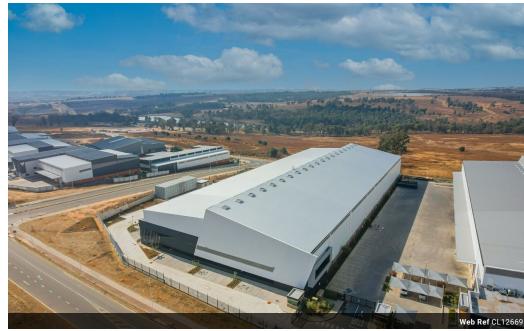

## Brand-New High-Spec Warehouse Complex with N3 Access

This brand-new, high-spec warehouse complex is designed to meet the needs of modern logistics and distribution businesses. Located in a secure park with direct access to the N3 highway, it offers unbeatable convenience and connectivity. The expansive paved yard allows for easy truck maneuvering, including super links, while 11 roller doors—10 dedicated loading bays and an onramp door—streamline operations. With a remarkable 12-meter eave height and abundant natural light, this warehouse is perfect for optimized workflow and racking systems.

Equipped with a 500-amp, three-phase power supply, and a full sprinkler system, this facility is built to accommodate diverse industrial needs. The pristine office spaces provide a professional environment, with a mezzanine level for additional storage or

## **Features**

| Building Name<br>Zoning |     | Ashworth Logistics Park<br>Industrial |     |                 |                      |
|-------------------------|-----|---------------------------------------|-----|-----------------|----------------------|
| Interior                |     | Exterior                              |     | Sizes           |                      |
| Air Conditioning        | Yes | Security                              | Yes | Floor Size      | 10,092m <sup>2</sup> |
| Power 3 Phase           | Yes | Covered Parking Bays                  | 10  | Land Size       | 20,000m <sup>2</sup> |
| Power Amps              | 500 | Open Parking Bays                     | 20  | Building Height | 1m                   |