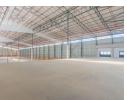

## Brand-New High-Spec Warehouse Complex with N3 Access

This brand-new, high-spec warehouse complex is designed to meet the needs of modern logistics and distribution businesses. Located in a secure park with direct access to the N3 highway, it offers unbeatable convenience and connectivity. The expansive paved yard allows for easy truck maneuvering, including super links, while 11 roller doors—10 dedicated loading bays and an onramp door—streamline operations. With a remarkable 12-meter eave height and abundant natural light, this warehouse is perfect for optimized workflow and racking systems.

Equipped with a 500-amp, three-phase power supply, and a full sprinkler system, this facility is built to accommodate diverse industrial needs. The pristine office spaces provide a professional environment, with a mezzanine level for additional storage or