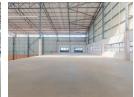

## Brand-New High-Spec Warehouse Complex with N3 Access

This brand-new, high-spec warehouse complex is designed to meet the needs of modern logistics and distribution businesses. Located in a secure park with direct access to the N3 highway, it offers unbeatable convenience and connectivity. The expansive paved yard allows for easy truck maneuvering, including super links, while 11 roller doors—10 dedicated loading bays and an onramp door—streamline operations. With a remarkable 12-meter eave height and abundant natural light, this warehouse is perfect for optimized workflow and racking systems.

Equipped with a 500-amp, three-phase power supply, and a full sprinkler system, this facility is built to accommodate diverse industrial needs. The pristine office spaces provide a professional environment, with a mezzanine level for additional storage or