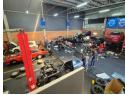

## Premium Industrial Unit in Edge Logistics Complex, Longlake – Secure & Strategically Located

Discover a prime industrial unit in the prestigious Edge Logistics complex in Longlake, Sandton, where security, convenience, and functionality come together. With 24/7 surveillance, this facility ensures peace of mind while offering seamless access to the N3 highway for optimized logistics and transport efficiency.

Designed for storage, distribution, or light manufacturing, the warehouse features a large roller door for truck access, impressive ceiling height, ample natural light, and a reliable three-phase power supply. The layout includes generous parking, open-plan office or boardroom space, and an optional mezzanine for extra storage or office needs. Situated near Marlboro Road, this unit offers

## **Features**

Zoning Industrial

| Interior      |     | Exterior          |     | Sizes      |          |
|---------------|-----|-------------------|-----|------------|----------|
| Power 3 Phase | Yes | Security          | Yes | Floor Size | 609m²    |
| Power Amps    | 80  | Open Parking Bays | 5   | Land Size  | 15,000m² |