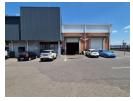

Designed for storage, distribution, or light manufacturing, the warehouse features a large roller door for truck access, impressive ceiling height, ample natural light, and a reliable three-phase power supply. The layout includes generous parking, open-plan office or boardroom space, and an optional mezzanine for extra storage or office needs. Situated near Marlboro Road, this unit offers

## **Features**

Zoning Industrial

| Interior      |     | Exterior          |     | Sizes      |          |
|---------------|-----|-------------------|-----|------------|----------|
| Power 3 Phase | Yes | Security          | Yes | Floor Size | 609m²    |
| Power Amps    | 80  | Open Parking Bays | 5   | Land Size  | 15,000m² |