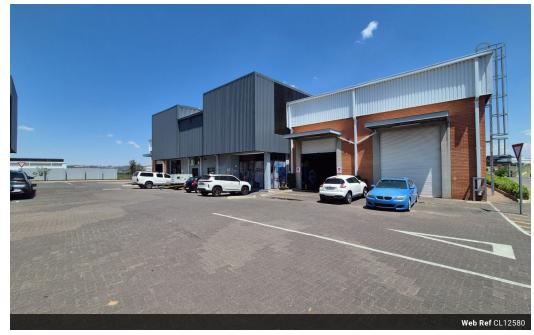

## Premium Industrial Unit in Edge Logistics Complex, Longlake – Secure & Strategically Located

Discover a prime industrial unit in the prestigious Edge Logistics complex in Longlake, Sandton, where security, convenience, and functionality come together. With 24/7 surveillance, this facility ensures peace of mind while offering seamless access to the N3 highway for optimized logistics and transport efficiency.

Designed for storage, distribution, or light manufacturing, the warehouse features a large roller door for truck access, impressive ceiling height, ample natural light, and a reliable three-phase power supply. The layout includes generous parking, open-plan office or boardroom space, and an optional mezzanine for extra storage or office needs. Situated near Marlboro Road, this unit offers

## **Features**

Zoning Industrial

| Interior      |     | Exterior          |     | Sizes      |          |
|---------------|-----|-------------------|-----|------------|----------|
| Power 3 Phase | Yes | Security          | Yes | Floor Size | 609m²    |
| Power Amps    | 80  | Open Parking Bays | 5   | Land Size  | 15,000m² |