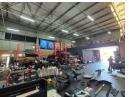

## Premium Industrial Unit in Edge Logistics Complex, Longlake – Secure & Strategically Located

Discover a prime industrial unit in the prestigious Edge Logistics complex in Longlake, Sandton, where security, convenience, and functionality come together. With 24/7 surveillance, this facility ensures peace of mind while offering seamless access to the N3 highway for optimized logistics and transport efficiency.

Designed for storage, distribution, or light manufacturing, the warehouse features a large roller door for truck access, impressive ceiling height, ample natural light, and a reliable three-phase power supply. The layout includes generous parking, open-plan office or boardroom space, and an optional mezzanine for extra storage or office needs. Situated near Marlboro Road, this unit offers

## **Features**

Zoning Industrial

| Interior      |     | Exterior          |     | Sizes      |          |
|---------------|-----|-------------------|-----|------------|----------|
| Power 3 Phase | Yes | Security          | Yes | Floor Size | 609m²    |
| Power Amps    | 80  | Open Parking Bays | 5   | Land Size  | 15,000m² |