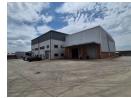

### Free standing warehouse To Let with paved yard in Longlake/Linbro park

Free-standing industrial property available in the highly sought-after Longlake area, ideally positioned just off the Marlboro offramp for excellent accessibility. The property boasts a large paved yard, perfect for accommodating super-link trucks with ease. Four large roller shutter doors allow direct truck access into the warehouse, optimizing loading and offloading efficiency. The warehouse features impressive height, ample natural lighting, and 160 amps of 3-phase power, ensuring suitability for a wide range of operations.

With a well-balanced warehouse-to-office ratio, the property includes 2,252m<sup>2</sup> of warehouse space and 367m<sup>2</sup> of neat, functional offices. The facility is equipped with ample ablution facilities for both warehouse and office staff, enhancing convenience.