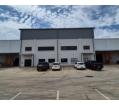

### Free standing warehouse To Let with paved yard in Longlake/Linbro park

Free-standing industrial property available in the highly sought-after Longlake area, ideally positioned just off the Marlboro offramp for excellent accessibility. The property boasts a large paved yard, perfect for accommodating super-link trucks with ease. Four large roller shutter doors allow direct truck access into the warehouse, optimizing loading and offloading efficiency. The warehouse features impressive height, ample natural lighting, and 160 amps of 3-phase power, ensuring suitability for a wide range of operations.

With a well-balanced warehouse-to-office ratio, the property includes 2,252m<sup>2</sup> of warehouse space and 367m<sup>2</sup> of neat, functional offices. The facility is equipped with ample ablution facilities for both warehouse and office staff, enhancing convenience.