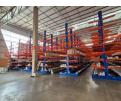

### Free standing warehouse To Let with paved yard in Longlake/Linbro park

Free-standing industrial property available in the highly sought-after Longlake area, ideally positioned just off the Marlboro offramp for excellent accessibility. The property boasts a large paved yard, perfect for accommodating super-link trucks with ease. Four large roller shutter doors allow direct truck access into the warehouse, optimizing loading and offloading efficiency. The warehouse features impressive height, ample natural lighting, and 160 amps of 3-phase power, ensuring suitability for a wide range of operations.

With a well-balanced warehouse-to-office ratio, the property includes 2,252m<sup>2</sup> of warehouse space and 367m<sup>2</sup> of neat, functional offices. The facility is equipped with ample ablution facilities for both warehouse and office staff, enhancing convenience.