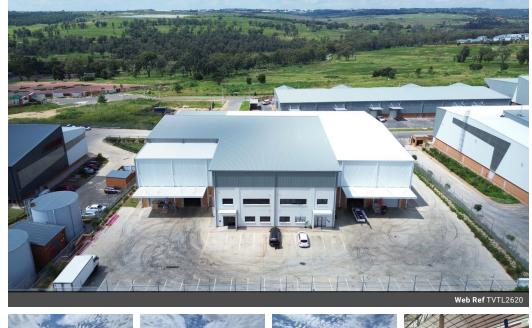

### Free standing warehouse To Let with paved yard in Longlake/Linbro park

Free-standing industrial property available in the highly sought-after Longlake area, ideally positioned just off the Marlboro offramp for excellent accessibility. The property boasts a large paved yard, perfect for accommodating super-link trucks with ease. Four large roller shutter doors allow direct truck access into the warehouse, optimizing loading and offloading efficiency. The warehouse features impressive height, ample natural lighting, and 160 amps of 3-phase power, ensuring suitability for a wide range of operations.

With a well-balanced warehouse-to-office ratio, the property includes 2,252m<sup>2</sup> of warehouse space and 367m<sup>2</sup> of neat, functional offices. The facility is equipped with ample ablution facilities for both warehouse and office staff, enhancing convenience.