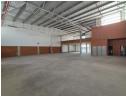

## Modern Warehouse with Prime Access in Longlake

This sleek, modern warehouse in Longlake/Linbro Park is available to let, offering a striking glass façade that adds a contemporary edge to your business. The property features a spacious open-plan office or showroom on the ground floor, with additional customizable offices upstairs. The warehouse provides impressive height, excellent natural light, and a 100-amp, 3-phase power supply–ideal for a range of industrial operations.

A large roller door allows direct truck access, while the expansive paved rear yard ensures smooth logistics with ample turning space. With generous parking for staff and visitors, the upstairs offices also offer stunning views of the Modderfontein Nature Reserve. Located just 1km from the N3 highway, this property delivers excellent connectivity to major routes, making it the perfect