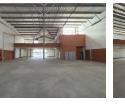

## Modern Warehouse with Prime Access in Longlake

This sleek, modern warehouse in Longlake/Linbro Park is available to let, offering a striking glass façade that adds a contemporary edge to your business. The property features a spacious open-plan office or showroom on the ground floor, with additional customizable offices upstairs. The warehouse provides impressive height, excellent natural light, and a 100-amp, 3-phase power supply–ideal for a range of industrial operations.

A large roller door allows direct truck access, while the expansive paved rear yard ensures smooth logistics with ample turning space. With generous parking for staff and visitors, the upstairs offices also offer stunning views of the Modderfontein Nature Reserve. Located just 1km from the N3 highway, this property delivers excellent connectivity to major routes, making it the perfect