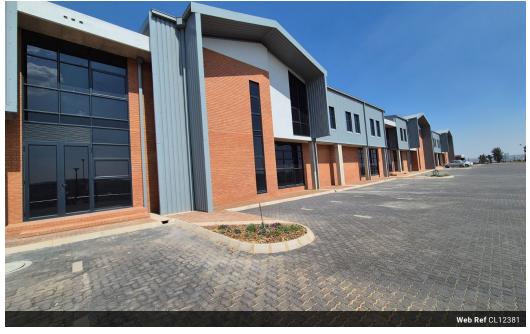

## Modern Warehouse with Prime Access in Longlake

This sleek, modern warehouse in Longlake/Linbro Park is available to let, offering a striking glass façade that adds a contemporary edge to your business. The property features a spacious open-plan office or showroom on the ground floor, with additional customizable offices upstairs. The warehouse provides impressive height, excellent natural light, and a 100-amp, 3-phase power supply–ideal for a range of industrial operations.

A large roller door allows direct truck access, while the expansive paved rear yard ensures smooth logistics with ample turning space. With generous parking for staff and visitors, the upstairs offices also offer stunning views of the Modderfontein Nature Reserve. Located just 1km from the N3 highway, this property delivers excellent connectivity to major routes, making it the perfect