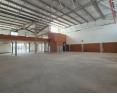

## Modern Warehouse with Prime Access in Longlake

This sleek, modern warehouse in Longlake/Linbro Park is available to let, offering a striking glass façade that adds a contemporary edge to your business. The property features a spacious open-plan office or showroom on the ground floor, with additional customizable offices upstairs. The warehouse provides impressive height, excellent natural light, and a 100-amp, 3-phase power supply–ideal for a range of industrial operations.

A large roller door allows direct truck access, while the expansive paved rear yard ensures smooth logistics with ample turning space. With generous parking for staff and visitors, the upstairs offices also offer stunning views of the Modderfontein Nature Reserve. Located just 1km from the N3 highway, this property delivers excellent connectivity to major routes, making it the perfect