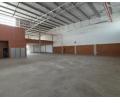

## Modern Warehouse with Customizable Offices in Longlake

Discover a sleek, modern warehouse available to let in the sought-after Longlake/Linbro Park area. Featuring a striking glass façade, this property offers a spacious ground-floor open-plan office or showroom, with additional open-plan offices upstairs that can be tailored to your business needs. The warehouse provides impressive height, abundant natural light, and a 100-amp, 3-phase power supply—perfect for a variety of industrial and commercial operations.

With a large roller door for direct truck access and a shared paved yard offering generous turning space, logistics are smooth and efficient. Ample parking is available for both staff and visitors, while the upstairs offices boast scenic views of the Modderfontein