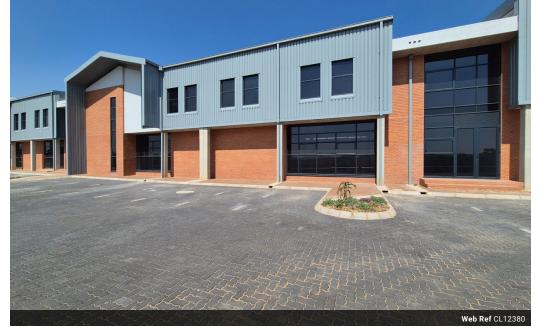

## Modern Warehouse with Customizable Offices in Longlake

Discover a sleek, modern warehouse available to let in the sought-after Longlake/Linbro Park area. Featuring a striking glass façade, this property offers a spacious ground-floor open-plan office or showroom, with additional open-plan offices upstairs that can be tailored to your business needs. The warehouse provides impressive height, abundant natural light, and a 100-amp, 3-phase power supply—perfect for a variety of industrial and commercial operations.

With a large roller door for direct truck access and a shared paved yard offering generous turning space, logistics are smooth and efficient. Ample parking is available for both staff and visitors, while the upstairs offices boast scenic views of the Modderfontein