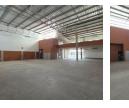

## Modern Warehouse with Customizable Offices in Longlake

Discover a sleek, modern warehouse available to let in the sought-after Longlake/Linbro Park area. Featuring a striking glass façade, this property offers a spacious ground-floor open-plan office or showroom, with additional open-plan offices upstairs that can be tailored to your business needs. The warehouse provides impressive height, abundant natural light, and a 100-amp, 3-phase power supply—perfect for a variety of industrial and commercial operations.

With a large roller door for direct truck access and a shared paved yard offering generous turning space, logistics are smooth and efficient. Ample parking is available for both staff and visitors, while the upstairs offices boast scenic views of the Modderfontein