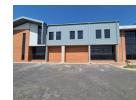

## Modern Warehouse with Customizable Offices in Longlake

Discover a sleek, modern warehouse available to let in the sought-after Longlake/Linbro Park area. Featuring a striking glass façade, this property offers a spacious ground-floor open-plan office or showroom, with additional open-plan offices upstairs that can be tailored to your business needs. The warehouse provides impressive height, abundant natural light, and a 100-amp, 3-phase power supply—perfect for a variety of industrial and commercial operations.

With a large roller door for direct truck access and a shared paved yard offering generous turning space, logistics are smooth and efficient. Ample parking is available for both staff and visitors, while the upstairs offices boast scenic views of the Modderfontein