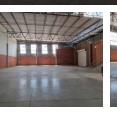

Designed for efficiency, the warehouse boasts a large roller door for effortless truck access, impressive ceiling height for flexible storage, ample natural light, and a reliable three-phase power supply. The unit includes a spacious open-plan office or boardroom, with an optional mezzanine for extra office or storage space. Generous on-site parking adds to the convenience. Situated near