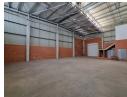

## Secure unit To Let with good truck access

This unit is situated in the sought after complex of Edge logistics in longlake, the complex offers 24 hour security and is just off the N3 highway. Leading into the warehouse is a large roller door big enough for trucks to pull all the way in. The warehouse has good height and natural lighting as well as 3 phase power making the unit ideal for a storage and distribution or light manufacturing business.

The unit has ample parking for staff and ample parking for visitors. The unit has a small office component with a small open plan office or boardroom as well as a mezzanine level that can be used for a additional office or additional storage. Longlake is an