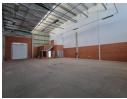

## Secure unit To Let with good truck access

This unit is situated in the sought after complex of Edge logistics in longlake, the complex offers 24 hour security and is just off the N3 highway. Leading into the warehouse is a large roller door big enough for trucks to pull all the way in. The warehouse has good height and natural lighting as well as 3 phase power making the unit ideal for a storage and distribution or light manufacturing business.

The unit has ample parking for staff and ample parking for visitors. The unit has a small office component with a small open plan office or boardroom as well as a mezzanine level that can be used for a additional office or additional storage. Longlake is an