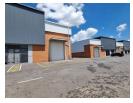

## Secure unit To Let with good truck access

This unit is situated in the sought after complex of Edge logistics in longlake, the complex offers 24 hour security and is just off the N3 highway. Leading into the warehouse is a large roller door big enough for trucks to pull all the way in. The warehouse has good height and natural lighting as well as 3 phase power making the unit ideal for a storage and distribution or light manufacturing business.

The unit has ample parking for staff and ample parking for visitors. The unit has a small office component with a small open plan office or boardroom as well as a mezzanine level that can be used for a additional office or additional storage. Longlake is an