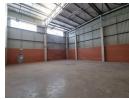

## Secure unit To Let with good truck access

This unit is situated in the sought after complex of Edge logistics in longlake, the complex offers 24 hour security and is just off the N3 highway. Leading into the warehouse is a large roller door big enough for trucks to pull all the way in. The warehouse has good height and natural lighting as well as 3 phase power making the unit ideal for a storage and distribution or light manufacturing business.

The unit has ample parking for staff and ample parking for visitors. The unit has a small office component with a small open plan office or boardroom as well as a mezzanine level that can be used for a additional office or additional storage. Longlake is an