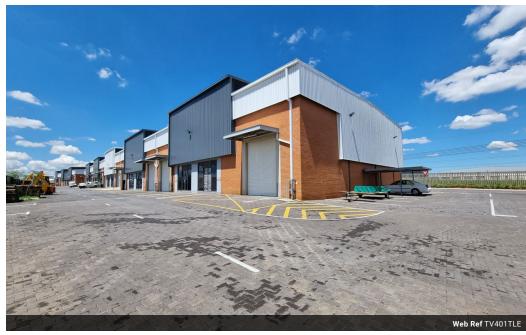

## Secure unit To Let with good truck access

This unit is situated in the sought after complex of Edge logistics in longlake, the complex offers 24 hour security and is just off the N3 highway. Leading into the warehouse is a large roller door big enough for trucks to pull all the way in. The warehouse has good height and natural lighting as well as 3 phase power making the unit ideal for a storage and distribution or light manufacturing business.

The unit has ample parking for staff and ample parking for visitors. The unit has a small office component with a small open plan office or boardroom as well as a mezzanine level that can be used for a additional office or additional storage. Longlake is an