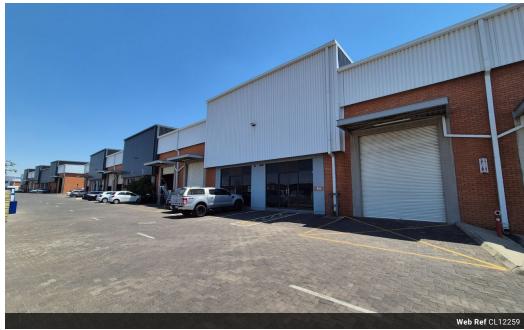

## Prime Industrial Unit in Edge Logistics Complex - Secure, Accessible & Versatile

Located in the prestigious Edge Logistics complex in Longlake, Sandton, this exceptional industrial unit offers the perfect blend of security, accessibility, and functionality. With 24-hour security surveillance and direct access to the N3 highway, the property ensures seamless logistics and a safe working environment. The warehouse features a large roller door for efficient truck access, generous height for flexible storage solutions, ample natural light, and a reliable 3-phase power supply—ideal for storage, distribution, or light manufacturing.

The unit is designed for versatility and includes a flexible open-plan office or boardroom component, with an optional mezzanine for additional office space or storage. Generous parking is available for staff and visitors, ensuring convenience at every level.

#### **Features**

Building Name Edge Logistics Zoning Industrial

 Interior
 Exterior
 Sizes

 Power 3 Phase
 Yes
 Security
 Yes
 Floor Size
 344m²

 Power Amps
 60
 Open Parking Bays
 4
 Land Size
 10,000m²