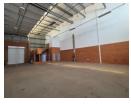

## Prime Industrial Unit in Edge Logistics Complex - Secure, Accessible & Versatile

Located in the prestigious Edge Logistics complex in Longlake, Sandton, this exceptional industrial unit offers the perfect blend of security, accessibility, and functionality. With 24-hour security surveillance and direct access to the N3 highway, the property ensures seamless logistics and a safe working environment. The warehouse features a large roller door for efficient truck access, generous height for flexible storage solutions, ample natural light, and a reliable 3-phase power supply—ideal for storage, distribution, or light manufacturing.

The unit is designed for versatility and includes a flexible open-plan office or boardroom component, with an optional mezzanine for additional office space or storage. Generous parking is available for staff and visitors, ensuring convenience at every level.

#### **Features**

Building Name Edge Logistics Zoning Industrial

 Interior
 Exterior
 Sizes

 Power 3 Phase
 Yes
 Security
 Yes
 Floor Size
 344m²

 Power Amps
 60
 Open Parking Bays
 4
 Land Size
 10,000m²