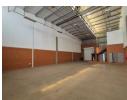

## Prime Industrial Unit in Edge Logistics Complex - Secure, Accessible & Versatile

Located in the prestigious Edge Logistics complex in Longlake, Sandton, this exceptional industrial unit offers the perfect blend of security, accessibility, and functionality. With 24-hour security surveillance and direct access to the N3 highway, the property ensures seamless logistics and a safe working environment. The warehouse features a large roller door for efficient truck access, generous height for flexible storage solutions, ample natural light, and a reliable 3-phase power supply—ideal for storage, distribution, or light manufacturing.

The unit is designed for versatility and includes a flexible open-plan office or boardroom component, with an optional mezzanine for additional office space or storage. Generous parking is available for staff and visitors, ensuring convenience at every level.