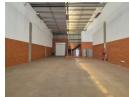

## Prime Industrial Unit in Edge Logistics Complex - Secure, Accessible & Versatile

Located in the prestigious Edge Logistics complex in Longlake, Sandton, this exceptional industrial unit offers the perfect blend of security, accessibility, and functionality. With 24-hour security surveillance and direct access to the N3 highway, the property ensures seamless logistics and a safe working environment. The warehouse features a large roller door for efficient truck access, generous height for flexible storage solutions, ample natural light, and a reliable 3-phase power supply—ideal for storage, distribution, or light manufacturing.

The unit is designed for versatility and includes a flexible open-plan office or boardroom component, with an optional mezzanine for additional office space or storage. Generous parking is available for staff and visitors, ensuring convenience at every level.

#### **Features**

Building Name Edge Logistics Zoning Industrial

 Interior
 Exterior
 Sizes

 Power 3 Phase
 Yes
 Security
 Yes
 Floor Size
 344m²

 Power Amps
 60
 Open Parking Bays
 4
 Land Size
 10,000m²