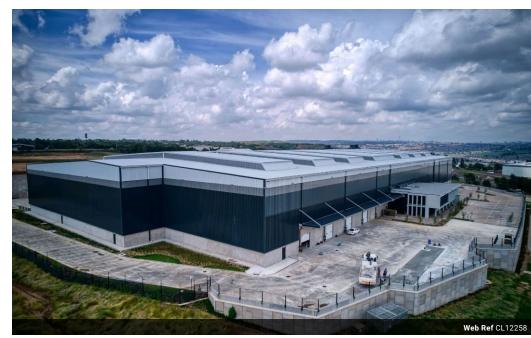

## A-Grade Warehouse Complex in Longlake - Prime Location & Unmatched Efficiency

Positioned just off the N3 highway near the Marlboro offramp, this state-of-the-art A-grade warehouse complex offers an unparalleled business opportunity. Designed for efficiency, the facility spans an expansive paved site, allowing seamless maneuvering for super links and containers. With 13 large roller doors—including on-grade and dedicated loading bays—plus the option to add more, the warehouse ensures a streamlined dispatch and receiving process.

Ideal for transportation and light manufacturing businesses, the warehouse features an impressive 15-meter eaves height, abundant natural lighting, and a powerful three-phase power supply. The site also offers customizable office spaces, ample on-site