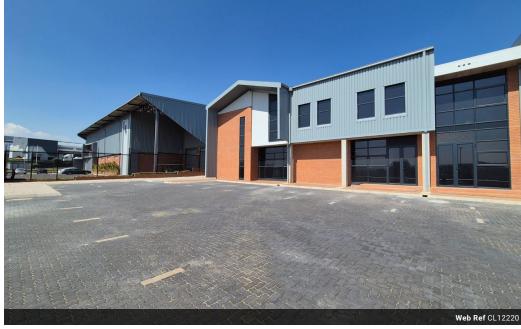

## Modern Warehouse with Glass Façade in Longlake/Linbro Park - Prime Location!

This brand-new warehouse in the sought-after Longlake/Linbro Park area offers a sleek glass façade, providing a contemporary and professional look for your business. The property features a spacious open-plan office or showroom on the ground floor, while the upstairs offices can be tailored to tenant specifications. The warehouse boasts excellent height, abundant natural light, and a 100-amp three-phase power supply, making it ideal for a range of industrial operations.

A large roller shutter door allows trucks to drive directly into the warehouse, ensuring smooth logistics. At the rear, a shared paved yard with a generous turning circle enhances truck maneuverability. Ample parking is available for staff and visitors, while the