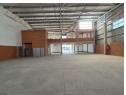

## Modern Warehouse with Glass Façade in Longlake/Linbro Park - Prime Location!

This brand-new warehouse in the sought-after Longlake/Linbro Park area offers a sleek glass façade, providing a contemporary and professional look for your business. The property features a spacious open-plan office or showroom on the ground floor, while the upstairs offices can be tailored to tenant specifications. The warehouse boasts excellent height, abundant natural light, and a 100-amp three-phase power supply, making it ideal for a range of industrial operations.

A large roller shutter door allows trucks to drive directly into the warehouse, ensuring smooth logistics. At the rear, a shared paved yard with a generous turning circle enhances truck maneuverability. Ample parking is available for staff and visitors, while the