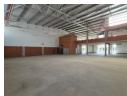

## Modern Warehouse with Glass Façade in Longlake/Linbro Park - Prime Location!

This brand-new warehouse in the sought-after Longlake/Linbro Park area offers a sleek glass façade, providing a contemporary and professional look for your business. The property features a spacious open-plan office or showroom on the ground floor, while the upstairs offices can be tailored to tenant specifications. The warehouse boasts excellent height, abundant natural light, and a 100-amp three-phase power supply, making it ideal for a range of industrial operations.

A large roller shutter door allows trucks to drive directly into the warehouse, ensuring smooth logistics. At the rear, a shared paved yard with a generous turning circle enhances truck maneuverability. Ample parking is available for staff and visitors, while the