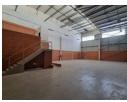

## Prime Industrial Unit in Edge Logistics Complex - Secure, Accessible, and Versatile

Discover a top-tier industrial unit within the prestigious Edge Logistics complex in Longlake, Sandton—where security, convenience, and functionality come together. This modern facility offers 24-hour security surveillance, providing a safe and efficient environment for your business operations. Perfectly positioned near the N3 highway and Marlboro Road, the unit ensures seamless connectivity to key transport routes, making it ideal for storage, distribution, or light manufacturing. Featuring a large roller door for effortless truck access, impressive height for flexible storage solutions, and excellent natural lighting, this space is designed for operational efficiency. A robust three-phase power supply further enhances its capabilities.

## **Features**

Zoning Industrial

 Interior
 Exterior

 Power 3 Phase
 Yes
 Security
 Yes

 Open Parking Bays
 4