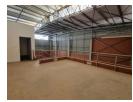

## Prime Industrial Unit in Edge Logistics Complex - Secure, Accessible, and Versatile

Discover a top-tier industrial unit within the prestigious Edge Logistics complex in Longlake, Sandton—where security, convenience, and functionality come together. This modern facility offers 24-hour security surveillance, providing a safe and efficient environment for your business operations. Perfectly positioned near the N3 highway and Marlboro Road, the unit ensures seamless connectivity to key transport routes, making it ideal for storage, distribution, or light manufacturing. Featuring a large roller door for effortless truck access, impressive height for flexible storage solutions, and excellent natural lighting, this space is designed for operational efficiency. A robust three-phase power supply further enhances its capabilities.

## **Features**

Zoning Industrial

 Interior
 Exterior

 Power 3 Phase
 Yes
 Security
 Yes

 Open Parking Bays
 4