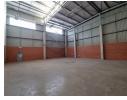

## Prime Industrial Unit in Edge Logistics Complex - Secure, Accessible, and Versatile

Discover a top-tier industrial unit within the prestigious Edge Logistics complex in Longlake, Sandton—where security, convenience, and functionality come together. This modern facility offers 24-hour security surveillance, providing a safe and efficient environment for your business operations. Perfectly positioned near the N3 highway and Marlboro Road, the unit ensures seamless connectivity to key transport routes, making it ideal for storage, distribution, or light manufacturing. Featuring a large roller door for effortless truck access, impressive height for flexible storage solutions, and excellent natural lighting, this space is designed for operational efficiency. A robust three-phase power supply further enhances its capabilities.

## **Features**

Zoning Industrial

 Interior
 Exterior

 Power 3 Phase
 Yes
 Security
 Yes

 Open Parking Bays
 4