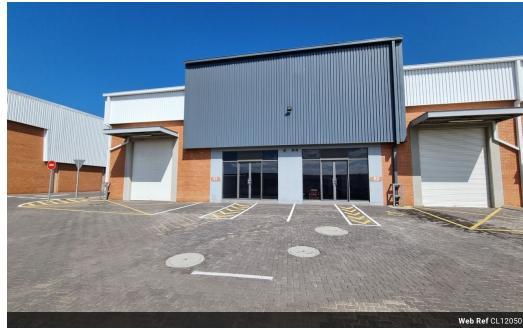

## Prime Industrial Unit in Edge Logistics Complex - Secure, Accessible, and Versatile

Discover a top-tier industrial unit within the prestigious Edge Logistics complex in Longlake, Sandton—where security, convenience, and functionality come together. This modern facility offers 24-hour security surveillance, providing a safe and efficient environment for your business operations. Perfectly positioned near the N3 highway and Marlboro Road, the unit ensures seamless connectivity to key transport routes, making it ideal for storage, distribution, or light manufacturing. Featuring a large roller door for effortless truck access, impressive height for flexible storage solutions, and excellent natural lighting, this space is designed for operational efficiency. A robust three-phase power supply further enhances its capabilities.

## **Features**

Zoning Industrial

 Interior
 Exterior

 Power 3 Phase
 Yes
 Security
 Yes

 Open Parking Bays
 4