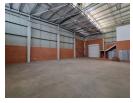

## Prime Industrial Unit in Edge Logistics Complex - Secure, Accessible, and Versatile

Discover a top-tier industrial unit within the prestigious Edge Logistics complex in Longlake, Sandton—where security, convenience, and functionality come together. This modern facility offers 24-hour security surveillance, providing a safe and efficient environment for your business operations. Perfectly positioned near the N3 highway and Marlboro Road, the unit ensures seamless connectivity to key transport routes, making it ideal for storage, distribution, or light manufacturing. Featuring a large roller door for effortless truck access, impressive height for flexible storage solutions, and excellent natural lighting, this space is designed for operational efficiency. A robust three-phase power supply further enhances its capabilities.

## **Features**

Zoning Industrial

 Interior
 Exterior

 Power 3 Phase
 Yes
 Security
 Yes

 Open Parking Bays
 4