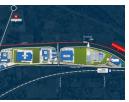

## 3 528m² New development in Longlake, Sandton

Discover an unparalleled opportunity in the vibrant Longlake/Linbro Park district of Sandton—an innovative development poised to transform industrial landscapes. Scheduled for release on August 1, 2024, this property features adaptable dimensions, allowing customization to meet tenants' unique needs. The centerpiece is the warehouse, boasting an impressive height of 15 meters to maximize vertical storage. Natural light floods the workspace, enhancing productivity, while the three-phase power supply supports diverse industrial operations. Accessible through multiple roller doors and loading bays, logistical efficiency is prioritized, further enhanced by the expansive paved yard ideal for container storage, underscoring the property's operational versatility.