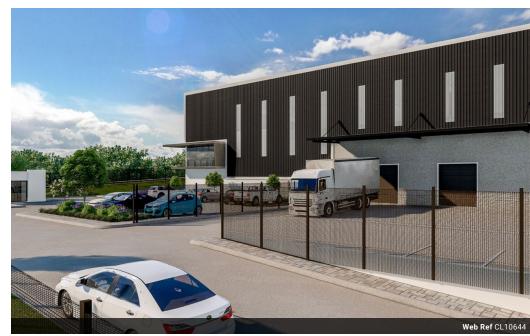

## 3 528m² New development in Longlake, Sandton

Discover an unparalleled opportunity in the vibrant Longlake/Linbro Park district of Sandton—an innovative development poised to transform industrial landscapes. Scheduled for release on August 1, 2024, this property features adaptable dimensions, allowing customization to meet tenants' unique needs. The centerpiece is the warehouse, boasting an impressive height of 15 meters to maximize vertical storage. Natural light floods the workspace, enhancing productivity, while the three-phase power supply supports diverse industrial operations. Accessible through multiple roller doors and loading bays, logistical efficiency is prioritized, further enhanced by the expansive paved yard ideal for container storage, underscoring the property's operational versatility.

## **Features**

Zoning Industrial

 Interior
 Exterior
 Sizes

 Power 3 Phase
 Yes
 Security
 Yes
 Floor Size
 3,528m²

 Power Amps
 200
 Open Parking Bays
 20
 Land Size
 8,000m²