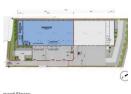

## 3 528m² New development in Longlake, Sandton

Discover an unparalleled opportunity in the vibrant Longlake/Linbro Park district of Sandton—an innovative development poised to transform industrial landscapes. Scheduled for release on August 1, 2024, this property features adaptable dimensions, allowing customization to meet tenants' unique needs. The centerpiece is the warehouse, boasting an impressive height of 15 meters to maximize vertical storage. Natural light floods the workspace, enhancing productivity, while the three-phase power supply supports diverse industrial operations. Accessible through multiple roller doors and loading bays, logistical efficiency is prioritized, further enhanced by the expansive paved yard ideal for container storage, underscoring the property's operational versatility.

## **Features**

Zoning Industrial

 Interior
 Exterior
 Sizes

 Power 3 Phase
 Yes
 Security
 Yes
 Floor Size
 3,528m²

 Power Amps
 200
 Open Parking Bays
 20
 Land Size
 8,000m²