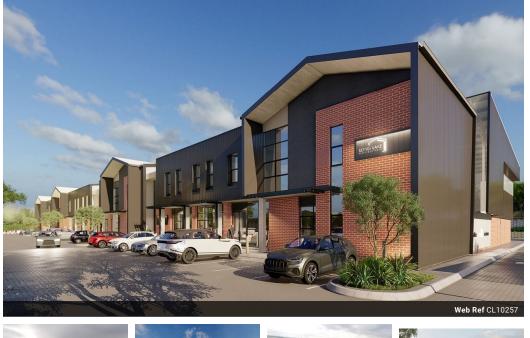

## R57,475 pm

Gross Monthly Rental R57,475 Excl. VAT Monthly Rates R6,359 Excl. VAT

Monthly Levy R7,268 Excl. VAT

605m<sup>2</sup> Brand new AAA-grade warehouse with showroom/Office in Longlake, Sandton

Prepare to be immersed in an unparalleled blend of sophistication and practicality within this extraordinary development, poised to surpass all expectations. With meticulously crafted units ranging from 500m2 to 1000m2, each space exudes an unparalleled level of refinement. The distinctive glass facade not only frames breathtaking vistas of the Modderfontein nature reserve but also seamlessly harmonizes your business with its serene surroundings. Inside, expansive showrooms and open-plan office areas invite collaboration and product showcases. A lofted mezzanine level optimizes space, accommodating additional offices or storage, while the intelligently designed warehouse features impressive attributes such as lofty ceilings, ample natural light, and a

## Features

Building Name Zoning

Interior Power 3 Phase

Yes

Unit C Longlake Business Park Industrial

> **Exterior** Security Open Parking Bays

**Sizes** Floor Size Land Size

605m<sup>2</sup> 10,000m<sup>2</sup>