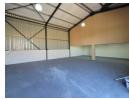

## Sole mandate - Free standing mini unit To Let inside Linbro business park

Neat, free-standing warehouse of 341m² located in sought-after Linbro Business Park, offering 24-hour security and controlled access. The warehouse boasts excellent height and natural lighting, with 80 amps of 3-phase power and a large 5m roller shutter door, allowing trucks to drive directly into the warehouse. A small yard in front of the roller door provides convenient parking for a delivery vehicle.