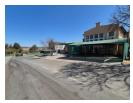

## Sole mandate - Free standing mini unit To Let inside Linbro business park

Neat, free-standing warehouse of 341m² located in sought-after Linbro Business Park, offering 24-hour security and controlled access. The warehouse boasts excellent height and natural lighting, with 80 amps of 3-phase power and a large 5m roller shutter door, allowing trucks to drive directly into the warehouse. A small yard in front of the roller door provides convenient parking for a delivery vehicle.

The offices have just been repainted and retiled, presenting a clean and professional image. Office layout includes a small reception and five spacious private offices. The property includes ample ablution facilities with toilets and a shower, plus a large, functional kitchen. There are five dedicated parking bays in front of the unit. This well-maintained property is ideal for light