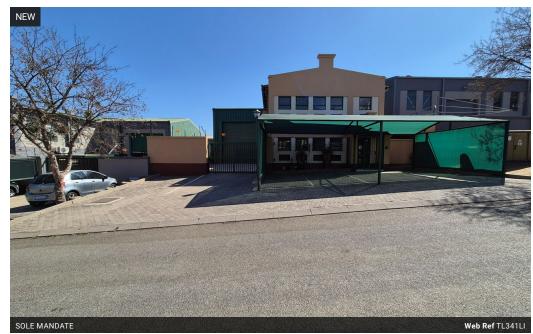

## Sole mandate - Free standing mini unit To Let inside Linbro business park

Neat, free-standing warehouse of 341m² located in sought-after Linbro Business Park, offering 24-hour security and controlled access. The warehouse boasts excellent height and natural lighting, with 80 amps of 3-phase power and a large 5m roller shutter door, allowing trucks to drive directly into the warehouse. A small yard in front of the roller door provides convenient parking for a delivery vehicle.

The offices have just been repainted and retiled, presenting a clean and professional image. Office layout includes a small reception and five spacious private offices. The property includes ample ablution facilities with toilets and a shower, plus a large, functional kitchen. There are five dedicated parking bays in front of the unit. This well-maintained property is ideal for light