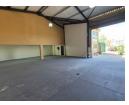

## Sole mandate - Free standing mini unit To Let inside Linbro business park

Neat, free-standing warehouse of 341m² located in sought-after Linbro Business Park, offering 24-hour security and controlled access. The warehouse boasts excellent height and natural lighting, with 80 amps of 3-phase power and a large 5m roller shutter door, allowing trucks to drive directly into the warehouse. A small yard in front of the roller door provides convenient parking for a delivery vehicle.