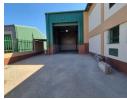

## Sole mandate - Free standing mini unit To Let inside Linbro business park

Neat, free-standing warehouse of 341m² located in sought-after Linbro Business Park, offering 24-hour security and controlled access. The warehouse boasts excellent height and natural lighting, with 80 amps of 3-phase power and a large 5m roller shutter door, allowing trucks to drive directly into the warehouse. A small yard in front of the roller door provides convenient parking for a delivery vehicle.