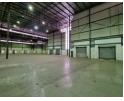

The property includes 1,200m<sup>2</sup> of high-volume warehouse space with an epoxy-coated floor and a powerful 400-amp three-phase power supply, making it ideal for various industrial applications. Complementing this is a modern 1,200m<sup>2</sup> office component with