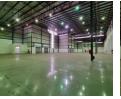

The property includes 1,200m<sup>2</sup> of high-volume warehouse space with an epoxy-coated floor and a powerful 400-amp three-phase power supply, making it ideal for various industrial applications. Complementing this is a modern 1,200m<sup>2</sup> office component with