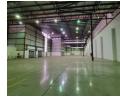

The property includes 1,200m<sup>2</sup> of high-volume warehouse space with an epoxy-coated floor and a powerful 400-amp three-phase power supply, making it ideal for various industrial applications. Complementing this is a modern 1,200m<sup>2</sup> office component with