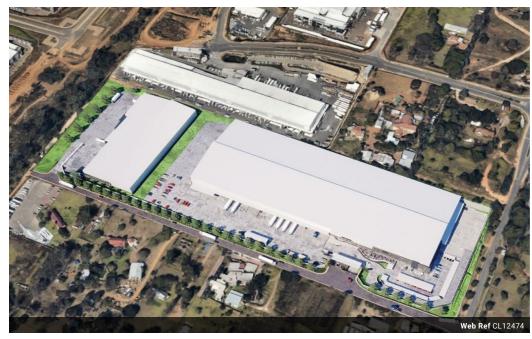

## Cutting-Edge Industrial Development in Longlake/Linbro Park

Seize the opportunity to secure a next-generation industrial facility in the sought-after Longlake/Linbro Park district of Sandton. Available from August 1, 2024, this innovative development offers fully customizable spaces to meet the unique needs of modern businesses. The high-tech warehouse boasts an impressive 15-meter height, abundant natural light, and multiple roller doors with loading bays for streamlined logistics. A powerful three-phase electrical supply and an expansive paved yard ensure seamless operations, making this facility ideal for distribution, manufacturing, and storage.

#### **Features**

Zoning Industrial

**Interior** Power 3 Phase

Power 3 Phase Power Amps **Exterior** Security

Open Parking Bays 20

Sizes

Floor Size Land Size Building Height 3,100m<sup>2</sup> 6,000m<sup>2</sup> 15m