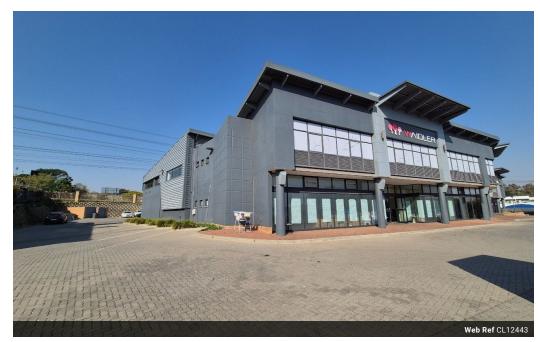

## Prime Business Space with Main Road Exposure in Linbro Park

Elevate your business with this premium property in Linbro Park, Sandton, offering unbeatable main road visibility and a versatile layout. The unit features a sleek showroom, a spacious open-plan office area, and a high-volume warehouse designed for efficient operations. With abundant natural light, a reliable three-phase power supply, and flexible customization options, this property adapts to a variety of business needs. The large paved yard provides an excellent turning circle for trucks and ample parking for staff and visitors—all within a secure park with 24-hour security.

 $Conveniently\ located\ just\ off\ the\ Marlboro\ offramp,\ this\ property\ offers\ seamless\ access\ to\ the\ N3\ highway\ and\ key\ transport\ property\ offers\ seamless\ access\ to\ the\ N3\ highway\ and\ key\ transport\ property\ p$ 

## **Features**

Zoning Industrial

 Interior
 Exterior
 Sizes

 Power 3 Phase
 Yes
 Security
 Yes
 Floor Size
 1,337m²

 Open Parking Bays
 20
 Land Size
 10,000m²