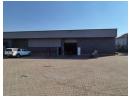

## Prime Business Space with Main Road Exposure in Linbro Park

Elevate your business with this premium property in Linbro Park, Sandton, offering unbeatable main road visibility and a versatile layout. The unit features a sleek showroom, a spacious open-plan office area, and a high-volume warehouse designed for efficient operations. With abundant natural light, a reliable three-phase power supply, and flexible customization options, this property adapts to a variety of business needs. The large paved yard provides an excellent turning circle for trucks and ample parking for staff and visitors—all within a secure park with 24-hour security.

## **Features**

Zoning Industrial

 Interior
 Exterior
 Sizes

 Power 3 Phase
 Yes
 Security
 Yes
 Floor Size
 1,337m²

 Open Parking Bays
 20
 Land Size
 10,000m²