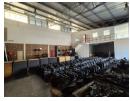

## Prime Business Space with Main Road Exposure in Linbro Park

Elevate your business with this premium property in Linbro Park, Sandton, offering unbeatable main road visibility and a versatile layout. The unit features a sleek showroom, a spacious open-plan office area, and a high-volume warehouse designed for efficient operations. With abundant natural light, a reliable three-phase power supply, and flexible customization options, this property adapts to a variety of business needs. The large paved yard provides an excellent turning circle for trucks and ample parking for staff and visitors—all within a secure park with 24-hour security.

## **Features**

Zoning Industrial

 Interior
 Exterior
 Sizes

 Power 3 Phase
 Yes
 Security
 Yes
 Floor Size
 1,337m²

 Open Parking Bays
 20
 Land Size
 10,000m²