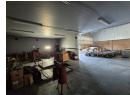

## Prime Business Space with Main Road Exposure in Linbro Park

Elevate your business with this premium property in Linbro Park, Sandton, offering unbeatable main road visibility and a versatile layout. The unit features a sleek showroom, a spacious open-plan office area, and a high-volume warehouse designed for efficient operations. With abundant natural light, a reliable three-phase power supply, and flexible customization options, this property adapts to a variety of business needs. The large paved yard provides an excellent turning circle for trucks and ample parking for staff and visitors—all within a secure park with 24-hour security.

## **Features**

Zoning Industrial

 Interior
 Exterior
 Sizes

 Power 3 Phase
 Yes
 Security
 Yes
 Floor Size
 1,337m²

 Open Parking Bays
 20
 Land Size
 10,000m²